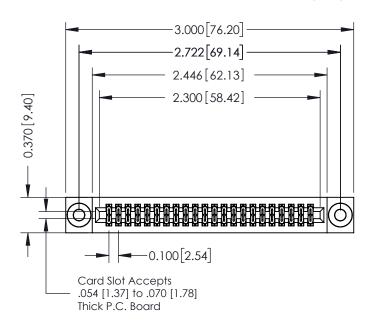

## **See Accompanying Pages for:**

- **Contact Bend Details**
- **Mounting Options**

| 342 / 392 Card Edge Connector |
|-------------------------------|
| Part Number: 392-044-521-203  |

YOUR CONNECTION TO QUALITY & SERVICE