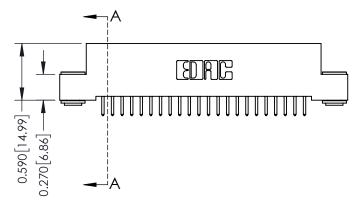

**Mounting Option** 

03-.116 (2.95) I.D. Floating Eyelets

**Contact Detail** 

521-P.C. Tail .025 Sq.(0.64 Sq.) - Tail LG=.160(4.06) .100 [2.54] Contact Spacing x .200 [5.08] Row Spacing







## 0.240 [6.10] Point of Contact 0.410[10.41] SECTION A-A

## **See Accompanying Pages for:**

- **Contact Bend Details**
- **Mounting Options**

| 342 / 392 Card Edge Connector |
|-------------------------------|
| Part Number: 392-044-521-203  |

YOUR CONNECTION TO QUALITY & SERVICE

342 ENG MASTER DATE: OCT. 06/09 J.LEE NTS SHEET 1 OF 3

342 Assembly

THIS IS A C.A.D. GENERATED DRAWING DO NOT MAKE MANUAL REVISIONS TO MASTER. ISSUE NUMBER

ORIGINAL

1



| 342 / 392 Series Card Edge Connector<br>Contact Bend Detail |                                                                                                                                              | ACAD REFERENCE NO. 342 ENG MASTER |             |          |          |
|---------------------------------------------------------