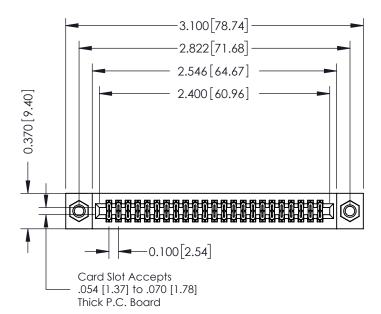

## **See Accompanying Pages for:**

- **Contact Bend Details**
- **Mounting Options**

342 / 392 Card Edge Connector Part Number: 392-046-544-207

YOUR CONNECTION TO QUALITY & SERVICE

342 ENG MASTER J.LEE DATE: OCT. 06/09 SHEET 1 OF 3

342 Assembly

THIS IS A C.A.D. GENERATED DRAWING DO NOT MAKE MANUAL REVISIONS TO MASTER. ISSUE NUMBER

ORIGINAL

1

| 342 / 392 Series Card Edge Connector<br>Contact Bend Detail |                                                                                                                                                                                                  | ACAD REFERENCE NO. 342 ENG MASTER |             |                  |        |
|-------------------------------------------------------------|--------------------------------------------------------------------------------------------------------------------------------------------------------------------------------------------------|-----------------------------------|-------------|------------------|--------|
|                                                             |                                                                                                                                                                                                  | DRAWN:                            | J.LEE       | DATE: OCT. 06/09 |        |
|                                                             |                                                                                                                                                                                                  | CHECKED:                          |             | DATE:            |        |
| TORONTO, ONTARIO                                            | THESE DRAWINGS AND SPECIFICATIONS ARE THE PROPERTY OF EDAC INC. AND SHALL NOT BE REPRODUCED, OR COPIED OR USED AS THE BASIS FOR THE MANUFACTURE OR SALE OF APPARATUS WITHOUT WRITTEN PERMISSION. | SCALE:                            | NTS         | SHEET :          | 2 OF 3 |
|                                                             |                                                                                                                                                                                                  | DRAWING                           | NUMBER      |                  | ISSUE  |
| YOUR CONNECTION TO QUALITY & SERVICE                        |                                                                                                                                                                                                  | 3                                 | 42 Assembly |                  | 1      |