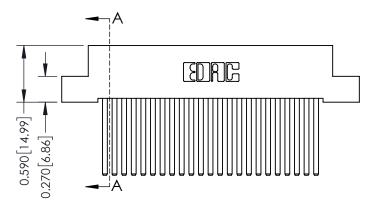

THIS IS A C.A.D. GENERATED DRAWING DO NOT MAKE MANUAL REVISIONS TO MASTER

ISSUE NUMBER

ORIGINAL

1

| 342 / 392 Card Edge Connector<br>Mounting Options |                                                                                                                                                                                               | ACAD REFERENCE NO. 342 ENG MASTER |                         |        |  |  |
|---------------------------------------------------|-----------------------------------------------------------------------------------------------------------------------------------------------------------------------------------------------|-----------------------------------|-------------------------|--------|--|--|
|                                                   |                                                                                                                                                                                               | DRAWN: J.LEE                      | DATE: <b>OCT. 06/09</b> |        |  |  |
|                                                   |                                                                                                                                                                                               | CHECKED:                          | DATE:                   |        |  |  |
| TORONTO, ONTARIO                                  | THESE DRAWINGS AND SPECIFICATIONS ARE THE PROPERTY OF EDAC INCAND SHALL NOT BE REPRODUCED,OR COPIED OR USED AS THE BASIS FOR THE MANUFACTURE OR SALE OF APPARATUS WITHOUT WRITTEN PERMISSION. | SCALE: NTS                        | SHEET :                 | 3 OF 3 |  |  |
|                                                   |                                                                                                                                                                                               | DRAWING NUMBER                    | •                       | ISSUE  |  |  |
| YOUR CONNECTION TO QUALITY & SERVICE              |                                                                                                                                                                                               | 342 Assembly                      |                         | 1      |  |  |