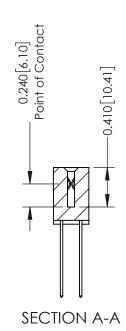

342 Assembly

THIS IS A C.A.D. GENERATED DRAWING DO NOT MAKE MANUAL REVISIONS TO MASTER. ISSUE NUMBER

ORIGINAL

1

| 342 / 392 Series Card Edge Connector<br>Contact Bend Detail |                                                                                                                                                                                                  | ACAD REFERENCE NO. 342 ENG MASTER |             |                  |        |
|-------------------------------------------------------------|--------------------------------------------------------------------------------------------------------------------------------------------------------------------------------------------------|-----------------------------------|-------------|------------------|--------|
|                                                             |                                                                                                                                                                                                  | DRAWN:                            | J.LEE       | DATE: OCT. 06/09 |        |
|                                                             |                                                                                                                                                                                                  | CHECKED:                          |             | DATE:            |        |
| TORONTO, ONTARIO                                            | THESE DRAWINGS AND SPECIFICATIONS ARE THE PROPERTY OF EDAC INC. AND SHALL NOT BE REPRODUCED, OR COPIED OR USED AS THE BASIS FOR THE MANUFACTURE OR SALE OF APPARATUS WITHOUT WRITTEN PERMISSION. | SCALE:                            | NTS         | SHEET :          | 2 OF 3 |
|                                                             |                                                                                                                                                                                                  | DRAWING                           | NUMBER      |                  | ISSUE  |
| YOUR CONNECTION TO QUALITY & SERVICE                        |                                                                                                                                                                                                  | 3                                 | 42 Assembly |                  | 1      |