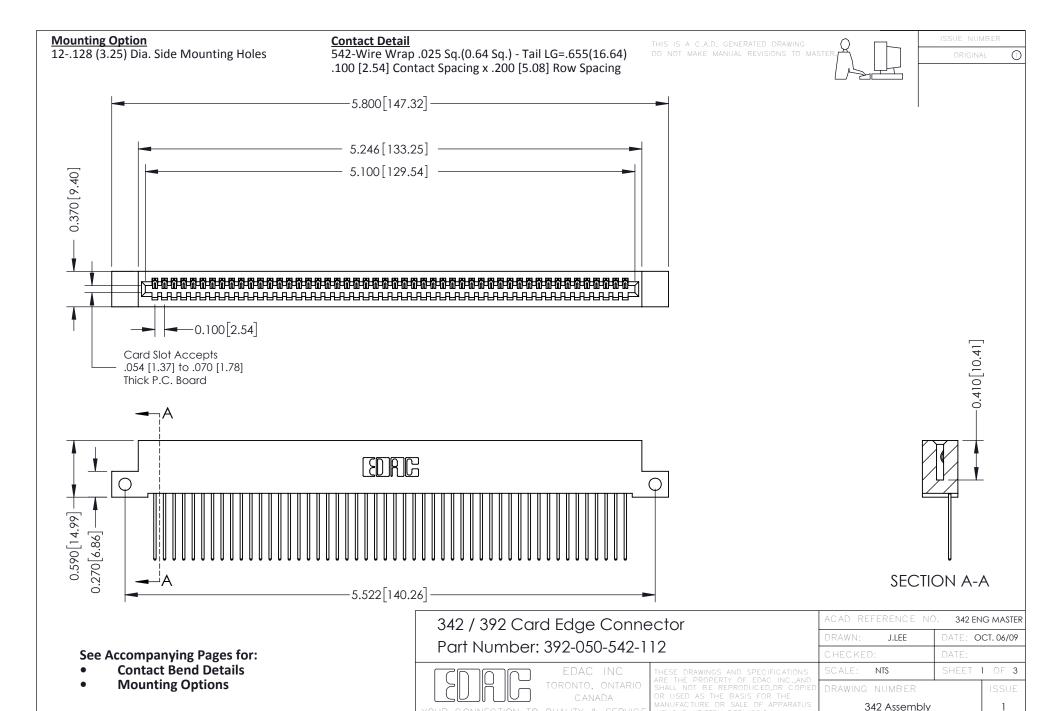

YOUR CONNECTION TO QUALITY & SERVICE

THIS IS A C.A.D. GENERATED DRAWING DO NOT MAKE MANUAL REVISIONS TO MASTER. ISSUE NUMBER

ORIGINAL

1



| 342 / 392 Series Card Edge Connector<br>Contact Bend Detail |                                                                                                                                                                                                  | ACAD REFERENCE NO. 342 ENG MASTER |             |                  |        |
|-------------------------------------------------------------|--------------------------------------------------------------------------------------------------------------------------------------------------------------------------------------------------|-----------------------------------|-------------|-----------