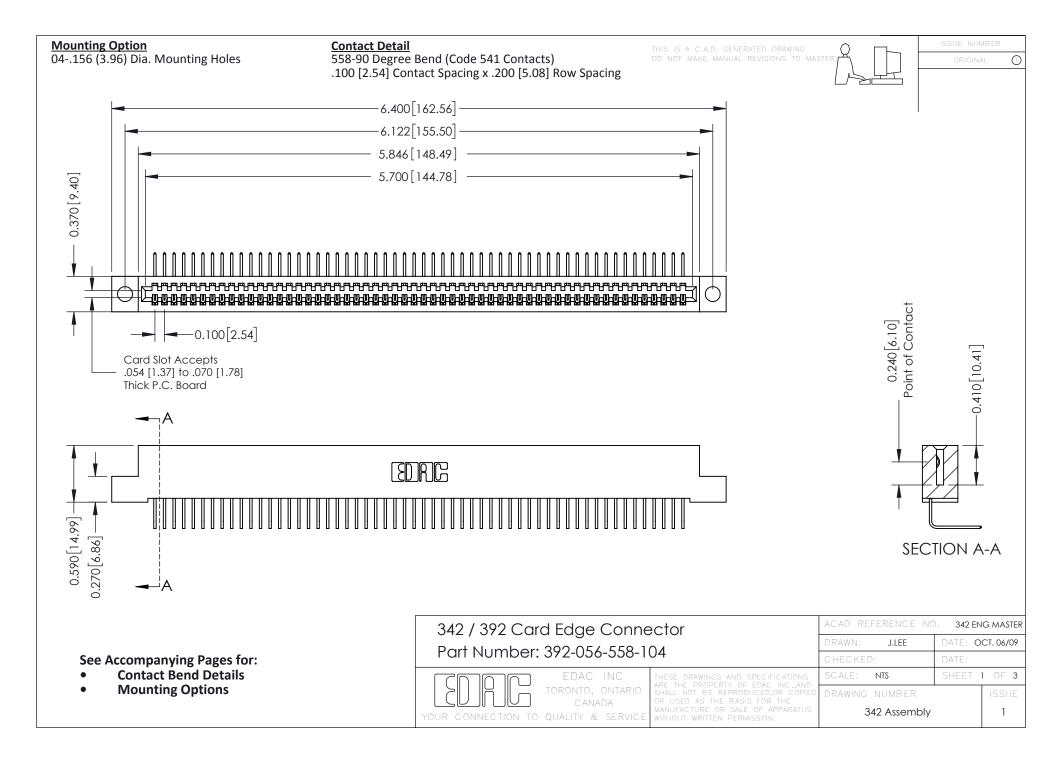

THIS IS A C.A.D. GENERATED DRAWING DO NOT MAKE MANUAL REVISIONS TO MASTER. ISSUE NUMBER

ORIGINAL

1



| 342 / 392 Series Card Edge Connector<br>Contact Bend Detail |                                                                                                                                                                                                  | ACAD REFERENCE NO. 342 ENG MASTER |             |                  |        |
|-------------------------------------------------------------|--------------------------------------------------------------------------------------------------------------------------------------------------------------------------------------------------|-----------------------------------|-------------|------------------|--------|
|