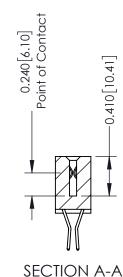

## **Contact Detail**

560-Extender Board Bend (Code 523 Contacts) .100 [2.54] Contact Spacing x .200 [5.08] Row Spacing

342 Assembly

THIS IS A C.A.D. GENERATED DRAWING DO NOT MAKE MANUAL REVISIONS TO MASTER. ISSUE NUMBER

ORIGINAL

1

| 342 / 392 Series Card Edge Connector<br>Contact Bend Detail |                                                                                                                                                                                                  | ACAD REFERENCE NO. 342 ENG MASTER |             |                  |        |
|-------------------------------------------------------------|--------------------------------------------------------------------------------------------------------------------------------------------------------------------------------------------------|-----------------------------------|-------------|------------------|--------|
|                                                             |                                                                                                                                                                                                  | DRAWN:                            | J.LEE       | DATE: OCT. 06/09 |        |
|                                                             |                                                                                                                                                                                                  | CHECKED:                          |             | DATE:            |        |
| TORONTO, ONTARIO                                            | THESE DRAWINGS AND SPECIFICATIONS ARE THE PROPERTY OF EDAC INC. AND SHALL NOT BE REPRODUCED, OR COPIED OR USED AS THE BASIS FOR THE MANUFACTURE OR SALE OF APPARATUS WITHOUT WRITTEN PERMISSION. | SCALE:                            | NTS         | SHEET :          | 2 OF 3 |
|                                                             |                                                                                                                                                                                                  | DRAWING                           | NUMBER      |                  | ISSUE  |
| YOUR CONNECTION TO QUALITY & SERVICE                        |                                                                                                                                                                                                  | 3                                 | 42 Assembly |                  | 1      |