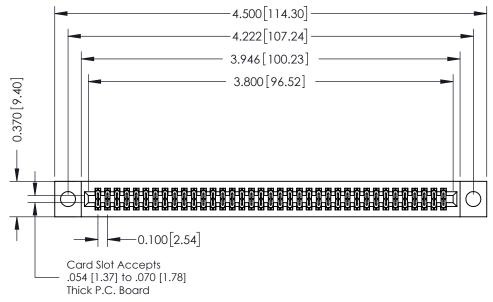

## **See Accompanying Pages for:**

- **Contact Bend Details**
- **Mounting Options**

342 / 392 Card Edge Connector Part Number: 392-074-560-204

YOUR CONNECTION TO QUALITY & SERVICE

CANADA

342 ENG MASTER J.LEE DATE: OCT. 06/09 SHEET 1 OF 3

342 Assembly

THIS IS A C.A.D. GENERATED DRAWING DO NOT MAKE MANUAL REVISIONS TO MASTER. ISSUE NUMBER

ORIGINAL

1

| 342 / 392 Series Card Edge Connector<br>Contact Bend Detail |                                                                                                                                                                                                  | ACAD REFERENCE NO. 342 ENG MASTER |             |                  |        |
|-------------------------------------------------------------|--------------------------------------------------------------------------------------------------------------------------------------------------------------------------------------------------|-----------------------------------|-------------|------------------|--------|
|                                                             |                                                                                                                                                                                                  | DRAWN:                            | J.LEE       | DATE: OCT. 06/09 |        |
|                                                             |                                                                                                                                                                                                  | CHECKED:                          |             | DATE:            |        |
| TORONTO, ONTARIO                                            | THESE DRAWINGS AND SPECIFICATIONS ARE THE PROPERTY OF EDAC INC. AND SHALL NOT BE REPRODUCED, OR COPIED OR USED AS THE BASIS FOR THE MANUFACTURE OR SALE OF APPARATUS WITHOUT WRITTEN PERMISSION. | SCALE:                            | NTS         | SHEET :          | 2 OF 3 |
|                                                             |                                                                                                                                                                                                  | DRAWING                           | NUMBER      |                  | ISSUE  |
| YOUR CONNECTION TO QUALITY & SERVICE                        |                                                                                                                                                                                                  | 3                                 | 42 Assembly |                  | 1      |