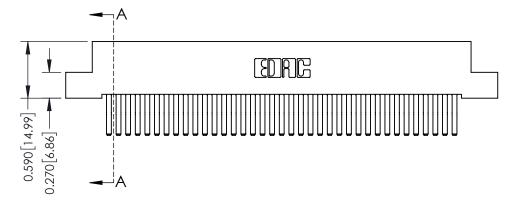

342 Assembly

THIS IS A C.A.D. GENERATED DRAWING DO NOT MAKE MANUAL REVISIONS TO MASTER. ISSUE NUMBER

ORIGINAL

1

| 342 / 392 Series Card Edge Connector<br>Contact Bend Detail |                                                                                                                                                                                                  | ACAD REFERENCE NO. 342 ENG MASTER |             |                  |        |
|-------------------------------------------------------------|--------------------------------------------------------------------------------------------------------------------------------------------------------------------------------------------------|-----------------------------------|-------------|------------------|--------|
|                                                             |                                                                                                                                                                                                  | DRAWN:                            | J.LEE       | DATE: OCT. 06/09 |        |
|                                                             |                                                                                                                                                                                                  | CHECKED:                          |             | DATE:            |        |
| TORONTO, ONTARIO                                            | THESE DRAWINGS AND SPECIFICATIONS ARE THE PROPERTY OF EDAC INC. AND SHALL NOT BE REPRODUCED, OR COPIED OR USED AS THE BASIS FOR THE MANUFACTURE OR SALE OF APPARATUS WITHOUT WRITTEN PERMISSION. | SCALE:                            | NTS         | SHEET :          | 2 OF 3 |
|                                                             |                                                                                                                                                                                                  | DRAWING                           | NUMBER      |                  | ISSUE  |
| YOUR CONNECTION TO QUALITY & SERVICE                        |                                                                                                                                                                                                  | 3                                 | 42 Assembly |                  | 1      |