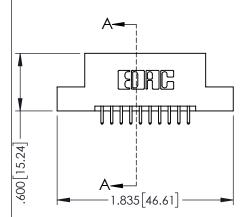

| 345/395 SERIES CARD EDGE CONNECTOR PART NUMBER: 395-020-521-208 |
|-----------------------------------------------------------------|

| ACAD REFERENCE NO. 345-ENG-MASTER |                 |           |  |
|-----------------------------------|-----------------|-----------|--|
| DRAWN: R.STA.MONICA               | DATE: <b>MA</b> | Y.16/2017 |  |
| CHECKED:                          | DATE:           |           |  |
| SCALE: 1:1                        | SHEET 1         | OF 2      |  |
| DRAWING NUMBER                    |                 | ISSUE     |  |
| 345-ENG-MASTER                    |                 | 1         |  |