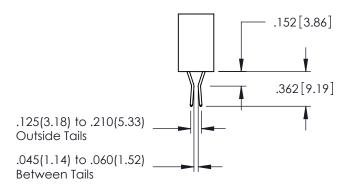

..330[8.38] CARD SLOT .160[4.06] POINT OF CONTACT [3.81] **SECTION A-A** 

**Contact Code 558** 

Contact Code 559

Contact Code 560

INSULATOR MATERIAL: THERMOPLASTIC POLYESTER, UL 94V-0

DAP MATERIAL AVAILABLE UPON REQUEST