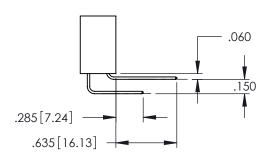

..330[8.38] CARD SLOT .160[4.06] POINT OF CONTACT [3.81] **SECTION A-A** 

**Contact Code 558** 

Contact Code 559

Contact Code 560

INSULATOR MATERIAL: THERMOPLASTIC POLYESTER, UL 94V-0

DAP MATERIAL AVAILABLE UPON REQUEST

CONTACT MATERIAL; COPPER ALLOY CONTACT PLATING: GOLD ON THE MATING AREA, TIN PLATING ON THE CONTACT TAILS, NICKEL UNDERPLATE

## 345/395 SERIES CARD EDGE CONNECTOR CONTACT CODE 555,556,558,559,560 DIMENSIONS

YOUR CONNECTION TO QUALITY & SERVICE

|   | ACAD REFERENCE NO. 345-ENG-MASTER |                          |  |  |
|---|-----------------------------------|--------------------------|--|--|
|   | DRAWN: R.STA.MONICA               | DATE: <b>MAY.16/2017</b> |  |  |
|   | CHECKED:                          | DATE:                    |  |  |
|   | SCALE: 1:1                        | SHEET 2 OF 2             |  |  |
| D | DRAWING NUMBER                    | ISSUE                    |  |  |