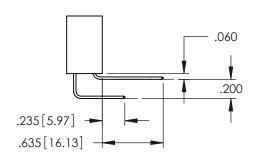

..330[8.38] CARD SLOT .160[4.06] POINT OF CONTACT [3.81] **SECTION A-A** 

**Contact Code 558** 

Contact Code 559

Contact Code 560

INSULATOR MATERIAL: THERMOPLASTIC POLYESTER, UL 94V-0

DAP MATERIAL AVAILABLE UPON REQUEST

CONTACT MATERIAL; COPPER ALLOY CONTACT PLATING: GOLD ON THE MATING AREA, TIN PLATING ON THE CONTACT TAILS, NICKEL UNDERPLATE

## 345/395 SERIES CARD EDGE CONNECTOR CONTACT CODE 555,556,558,559,560 DIMENSIONS

YOUR CONNECTION TO QUALITY & SERVICE

|   | ACAD REFERENCE NO. 345-ENG-MASTER |                          |  |  |
|---|-----------------------------------|--------------------------|--|--|
|   | DRAWN: R.STA.MONICA               | DATE: <b>MAY.16/2017</b> |  |  |
|   | CHECKED:                          | DATE:                    |  |  |
|   | SCALE: 1:1                        | SHEET 2 OF 2             |  |  |
| D | DRAWING NUMBER                    | ISSUE                    |  |  |