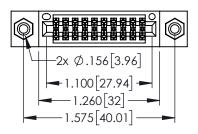

| 345/395 SERIES CARD EDGE CONNECTOR PART NUMBER: 395-020-521-208 |
|-----------------------------------------------------------------|

| ACAD REFERENCE NO. 345-ENG-MASTER |                 |           |  |
|-----------------------------------|-----------------|-----------|--|
| DRAWN: R.STA.MONICA               | DATE: <b>MA</b> | Y.16/2017 |  |
| CHECKED:                          | DATE:           |           |  |
| SCALE: 1:1                        | SHEET 1         | OF 2      |  |
| DRAWING NUMBER                    |                 | ISSUE     |  |
| 345-ENG-MASTER                    |                 | 1         |  |