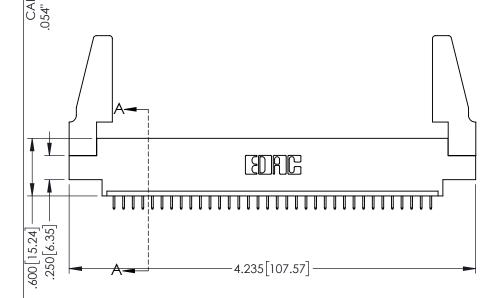

<u>Contact Dimensions:</u>
525-P.C. Tail .018 Sq.(0.46 Sq.) - Tail LG=.150(3.81)
.100 (2.54) Contact Spacing x .200 (5.08) Row Spacing

1

.160[4.06] POINT OF CONTACT CARD SLOT .330[8.38] **SECTION A-A** 

INSULATOR MATERIAL: THERMOPLASTIC PBT BLACK, UL 94V-0

CONTACT MATERIAL; COPPER TIN ALLOY

CONTACT PLATING: GOLD ON THE MATING AREA, TIN PLATING ON THE CONTACT TAILS, NICKEL UNDERPLATE

| 345/395 SERIES CARD EDGE CONNECTOR |
|------------------------------------|
| PART NUMBER: 395-034-525-688       |

YOUR CONNECTION TO QUALITY & SERVICE

| ACAD REFERENCE NO. 345-ENG-MASTER |                 |           |  |
|-----------------------------------|-----------------|-----------|--|
| DRAWN: R.STA.MONICA               | DATE: <b>MA</b> | Y.16/2017 |  |
| CHECKED:                          | DATE:           |           |  |
| SCALE: 1:1                        | SHEET 1         | OF 2      |  |
| DRAWING NUMBER                    |                 | ISSUE     |  |
| 345-ENG-MASTER                    |                 | 1         |  |