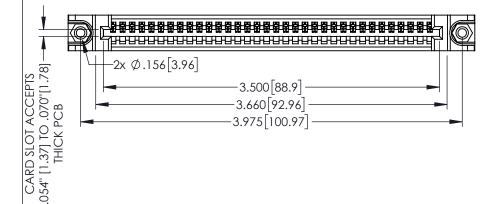

<u>Contact Dimensions:</u>
525-P.C. Tail .018 Sq.(0.46 Sq.) - Tail LG=.150(3.81)
.100 (2.54) Contact Spacing x .200 (5.08) Row Spacing

1

.160[4.06] POINT OF CONTACT CARD SLOT .330[8.38] **SECTION A-A** 

INSULATOR MATERIAL: THERMOPLASTIC PBT BLACK, UL 94V-0

CONTACT MATERIAL; COPPER TIN ALLOY

CONTACT PLATING: GOLD ON THE MATING AREA, TIN PLATING ON THE CONTACT TAILS, NICKEL UNDERPLATE

| 345/395 SERIES CARD EDGE CONNECTOR |
|------------------------------------|
| PART NUMBER: 395-034-525-688       |

YOUR CONNECTION TO QUALITY & SERVICE

| ACAD REFERENCE NO. 345-ENG-MASTER |                 |           |  |
|-----------------------------------|-----------------|-----------|--|
| DRAWN: R.STA.MONICA               | DATE: <b>MA</b> | Y.16/2017 |  |
| CHECKED:                          | DATE:           |           |  |
| SCALE: 1:1                        | SHEET 1         | OF 2      |  |
| DRAWING NUMBER                    |                 | ISSUE     |  |
| 345-ENG-MASTER                    |                 | 1         |  |