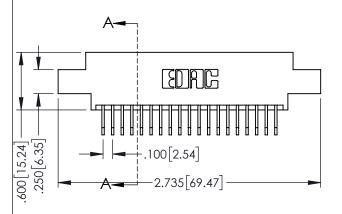

Contact Dimensions:
558-90 Degree Bend (Code 541 Contacts)
See Sheet 2 for Contact Code 555, 556, 558, 559, 560 Dimensions

330[8.38] CARD SLOT 160[4.06] POINT OF CONTACT

SECTION A-A

1

345/395 SERIES CARD EDGE CONNECTOR PART NUMBER: 395-038-558-804

345-ENG-MASTER DRAWN: R.STA.MONICA DATE:MAY.16/2017 1:1 SHEET 1 OF 2

YOUR CONNECTION TO QUALITY & SERVICE

345-ENG-MASTER

INSULATOR MATERIAL: THERMOPLASTIC PBT BLACK, UL 94V-0 CONTACT MATERIAL: COPPER TIN ALLOY