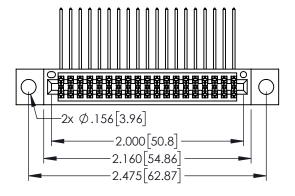

Contact Dimensions:
558-90 Degree Bend (Code 541 Contacts)
See Sheet 2 for Contact Code 555, 556, 558, 559, 560 Dimensions

330[8.38] CARD SLOT 160[4.06] POINT OF CONTACT

SECTION A-A

1

345/395 SERIES CARD EDGE CONNECTOR PART NUMBER: 395-038-558-804

345-ENG-MASTER DRAWN: R.STA.MONICA DATE:MAY.16/2017 1:1 SHEET 1 OF 2

YOUR CONNECTION TO QUALITY & SERVICE

345-ENG-MASTER

INSULATOR MATERIAL: THERMOPLASTIC PBT BLACK, UL 94V-0 CONTACT MATERIAL: COPPER TIN ALLOY