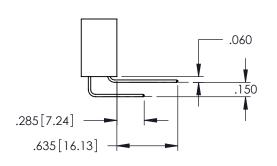

<u>Contact Dimensions:</u>
525-P.C. Tail .018 Sq.(0.46 Sq.) - Tail LG=.150(3.81)
.100 (2.54) Contact Spacing x .200 (5.08) Row Spacing

1

INSULATOR MATERIAL: THERMOPLASTIC PBT BLACK, UL 94V-0

CONTACT MATERIAL; COPPER TIN ALLOY CONTACT PLATING: GOLD ON THE MATING AREA, TIN PLATING ON THE CONTACT TAILS, NICKEL UNDERPLATE

345/395 SERIES CARD EDGE CONNECTOR PART NUMBER: 395-043-525-612

| ACAD REFERENCE NO. 345-ENG-MASTER |                  |       |  |
|-----------------------------------|------------------|-------|--|
| DRAWN: R.STA.MONICA               | DATE:MAY.16/2017 |       |  |
| CHECKED:                          | DATE:            |       |  |
| SCALE: 1:1                        | SHEET '          | OF 2  |  |
| DRAWING NUMBER                    |                  | ISSUE |  |
| 345-ENG-MASTER                    |                  | 1     |  |