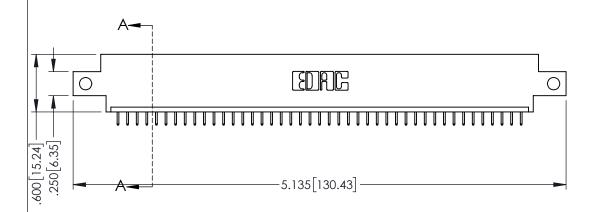

345/395 SERIES CARD EDGE CONNECTOR PART NUMBER: 395-043-525-612

| ACAD REFERENCE NO. 345-ENG-MASTER |                  |       |  |
|-----------------------------------|------------------|-------|--|
| DRAWN: R.STA.MONICA               | DATE:MAY.16/2017 |       |  |
| CHECKED:                          | DATE:            |       |  |
| SCALE: 1:1                        | SHEET '          | OF 2  |  |
| DRAWING NUMBER                    |                  | ISSUE |  |
| 345-ENG-MASTER                    |                  | 1     |  |