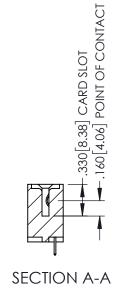

345/395 SERIES CARD EDGE CONNECTOR PART NUMBER: 395-043-525-612

| ACAD REFERENCE NO. 345-ENG-MASTER |                  |       |  |
|-----------------------------------|------------------|-------|--|
| DRAWN: R.STA.MONICA               | DATE:MAY.16/2017 |       |  |
| CHECKED:                          | DATE:            |       |  |
| SCALE: 1:1                        | SHEET '          | OF 2  |  |
| DRAWING NUMBER                    |                  | ISSUE |  |
| 345-ENG-MASTER                    |                  | 1     |  |