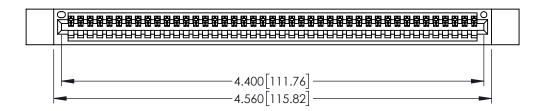

345/395 SERIES CARD EDGE CONNECTOR PART NUMBER: 395-043-525-612

| ACAD REFERENCE NO. 345-ENG-MASTER |                  |       |  |
|-----------------------------------|------------------|-------|--|
| DRAWN: R.STA.MONICA               | DATE:MAY.16/2017 |       |  |
| CHECKED:                          | DATE:            |       |  |
| SCALE: 1:1                        | SHEET '          | OF 2  |  |
| DRAWING NUMBER                    |                  | ISSUE |  |
| 345-ENG-MASTER                    |                  | 1     |  |