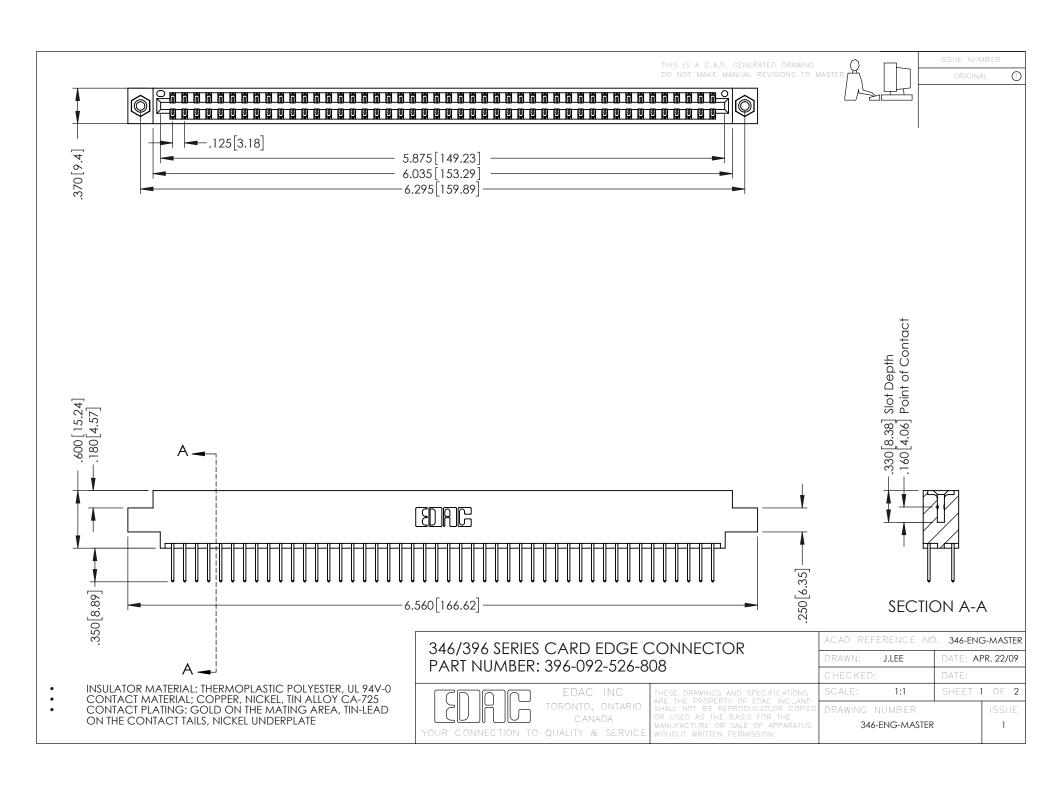

**Contact Code 555** 

**Contact Code 556** 

INSULATOR MATERIAL: THERMOPLASTIC POLYESTER, UL 94V-0 CONTACT MATERIAL; COPPER, NICKEL, TIN ALLOY CA-725

CONTACT PLATING: GOLD ON THE MATING AREA, TIN-LEAD ON THE CONTACT TAILS, NICKEL UNDERPLATE