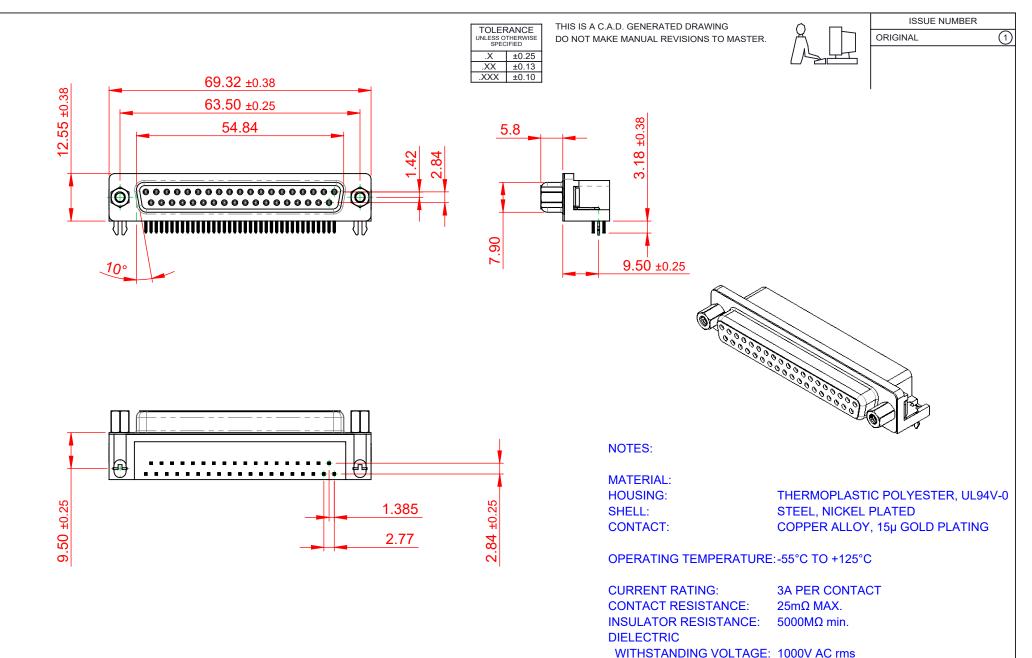

| 622 SERIES D-SUB CONNECTOR |                                                                                                                                                                                                            | SW REFERENCE NO.: 622 ASSEMBLY |                              |     |
|----------------------------|------------------------------------------------------------------------------------------------------------------------------------------------------------------------------------------------------------|--------------------------------|------------------------------|-----|
|                            |                                                                                                                                                                                                            | DRAWN: C.B                     | DATE: AUG. 01/2              | 018 |
|                            |                                                                                                                                                                                                            | CHECKED:                       | DATE:                        |     |
| EDAC INC                   | ARE THE PROPERTY OF EDAC INC.,AND<br>TORONTO, ONTARIO<br>CANADA ARE THE PROPERTY OF EDAC INC.,AND<br>SHALL NOT BE REPRODUCED,OR COPIED<br>OR USED AS THE BASIS FOR THE<br>MANUFACTURE OR SALE OF APPARATUS | SCALE: (IN C.A.D. 1:1)         | SHEET 1 OF                   | 1   |
|                            |                                                                                                                                                                                                            | DRAWING NUMBER: 622-037-3      | WING NUMBER: 622-037-360-543 |     |
|                            |                                                                                                                                                                                                            |                                | 000 540                      | · · |

THIS SERIES FULLY CONFORMS TO THE EUROPEAN UNION DIRECTIVES 2011/65/EU FOR RoHS COMPLIANCY.

| YOUR CONNECTION TO | EDAC INC<br>TORONTO, ONTARIO<br>CANADA<br>) QUALITY & SERVICE | THESE<br>ARE TH<br>SHALL<br>OR USE<br>MANUF<br>WITHO |
|--------------------|---------------------------------------------------------------|------------------------------------------------------|

OUT WRITTEN PERMISSION.

| SW REFERENCE NO.: 622 ASSEMBLY |                    |  |  |  |
|--------------------------------|--------------------|--|--|--|
| DRAWN: C.B                     | DATE: AUG. 01/2018 |  |  |  |
| CHECKED:                       | DATE:              |  |  |  |
| SCALE: (IN C.A.D. 1:1)         | SHEET 1 OF 1       |  |  |  |
| DRAWING NUMBER: 622-037-3      | 360-543 ISSUE      |  |  |  |
| PART NUMBER: 622-037-3         | 360-543 1          |  |  |  |