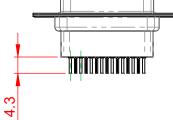

|                                        | 628 SERIES D-SUB CONNECTOR                                                                                                                                                                                     |                        | SW REFERENCE NO.: 628 ASSEMBLY |       |  |
|----------------------------------------|----------------------------------------------------------------------------------------------------------------------------------------------------------------------------------------------------------------|------------------------|--------------------------------|-------|--|
| 628 SERIES D-SUB                       |                                                                                                                                                                                                                |                        | DATE: AUG. 01/2                | 018   |  |
|                                        |                                                                                                                                                                                                                |                        | DATE:                          |       |  |
| EDAC INC<br>TORONTO, ONTARIO<br>CANADA | THESE DRAWINGS AND SPECIFICATIONS<br>ARE THE PROPERTY OF EDAC INC.,AND<br>SHALL NOT BE REPRODUCED,OR COPIED<br>OR USED AS THE BASIS FOR THE<br>MANUFACTURE OR SALE OF APPARATUS<br>WITHOUT WRITTEN PERMISSION. | SCALE: 1:1             | SHEET 1 OF                     | 1     |  |
|                                        |                                                                                                                                                                                                                | DRAWING NUMBER: 628-01 | 5-621-071                      | ISSUE |  |
| YOUR CONNECTION TO QUALITY & SERVICE   |                                                                                                                                                                                                                | PART NUMBER: 628-01    | 5-621-071                      | 1     |  |