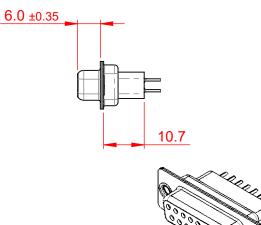

|                                        | 628 SERIES D-SUB CONNECTOR                                                                                                                                                                                     |                        | SW REFERENCE NO.: 628 ASSEMBLY |       |  |
|----------------------------------------|----------------------------------------------------------------------------------------------------------------------------------------------------------------------------------------------------------------|------------------------|--------------------------------|-------|--|
| 628 SERIES D-SUB                       |                                                                                                                                                                                                                |                        | DATE: AUG. 01/2                | 018   |  |
|                                        |                                                                                                                                                                                                                |                        | DATE:                          |       |  |
| EDAC INC<br>TORONTO, ONTARIO<br>CANADA | THESE DRAWINGS AND SPECIFICATIONS<br>ARE THE PROPERTY OF EDAC INC.,AND<br>SHALL NOT BE REPRODUCED,OR COPIED<br>OR USED AS THE BASIS FOR THE<br>MANUFACTURE OR SALE OF APPARATUS<br>WITHOUT WRITTEN PERMISSION. | SCALE: 1:1             | SHEET 1 OF                     | 1     |  |
|                                        |                                                                                                                                                                                                                | DRAWING NUMBER: 628-01 | 5-621-071                      | ISSUE |  |
| YOUR CONNECTION TO QUALITY & SERVICE   |                                                                                                                                                                                                                | PART NUMBER: 628-01    | 5-621-071                      | 1     |  |