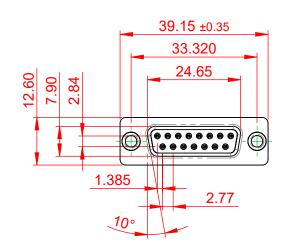

|                                        | 628 SERIES D-SUB CONNECTOR                                                                                                                                                                                     |                        | SW REFERENCE NO.: 628 ASSEMBLY |       |  |
|----------------------------------------|----------------------------------------------------------------------------------------------------------------------------------------------------------------------------------------------------------------|------------------------|--------------------------------|-------|--|
| 628 SERIES D-SUB                       |                                                                                                                                                                                                                |                        | DATE: AUG. 01/2                | 018   |  |
|                                        |                                                                                                                                                                                                                |                        | DATE:                          |       |  |
| EDAC INC<br>TORONTO, ONTARIO<br>CANADA | THESE DRAWINGS AND SPECIFICATIONS<br>ARE THE PROPERTY OF EDAC INC.,AND<br>SHALL NOT BE REPRODUCED,OR COPIED<br>OR USED AS THE BASIS FOR THE<br>MANUFACTURE OR SALE OF APPARATUS<br>WITHOUT WRITTEN PERMISSION. | SCALE: 1:1             | SHEET 1 OF                     | 1     |  |
|                                        |                                                                                                                                                                                                                | DRAWING NUMBER: 628-01 | 5-621-071                      | ISSUE |  |
| YOUR CONNECTION TO QUALITY & SERVICE   |                                                                                                                                                                                                                | PART NUMBER: 628-01    | 5-621-071                      | 1     |  |