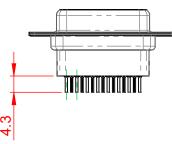

|                                        | 628 SERIES D-SUB CONNECTOR                                                                                                                                                                                     |                        | SW REFERENCE NO.: 628 ASSEMBLY |       |  |
|----------------------------------------|----------------------------------------------------------------------------------------------------------------------------------------------------------------------------------------------------------------|------------------------|--------------------------------|-------|--|
| 628 SERIES D-SUB                       |                                                                                                                                                                                                                |                        | DATE: AUG. 01/2                | 018   |  |
|                                        |                                                                                                                                                                                                                |                        | DATE:                          |       |  |
| EDAC INC<br>TORONTO, ONTARIO<br>CANADA | THESE DRAWINGS AND SPECIFICATIONS<br>ARE THE PROPERTY OF EDAC INC.,AND<br>SHALL NOT BE REPRODUCED,OR COPIED<br>OR USED AS THE BASIS FOR THE<br>MANUFACTURE OR SALE OF APPARATUS<br>WITHOUT WRITTEN PERMISSION. | SCALE: 1:1             | SHEET 1 OF                     | 1     |  |
|                                        |                                                                                                                                                                                                                | DRAWING NUMBER: 628-01 | 5-621-071                      | ISSUE |  |
| YOUR CONNECTION TO QUALITY & SERVICE   |                                                                                                                                                                                                                | PART NUMBER: 628-01    | 5-621-071                      | 1     |  |