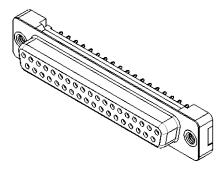

|  | 628 SERIES D-SUB CONNECTOR             |                                                                                                                                                                                                                | SW REFERENCE NO.: 628 ASSEMBLY |            |       |
|--|----------------------------------------|----------------------------------------------------------------------------------------------------------------------------------------------------------------------------------------------------------------|--------------------------------|------------|-------|
|  |                                        |                                                                                                                                                                                                                | DRAWN: C.B DATE: AUG. 01/2     |            | 018   |
|  |                                        |                                                                                                                                                                                                                | CHECKED:                       | DATE:      |       |
|  | EDAC INC<br>TORONTO, ONTARIO<br>CANADA | THESE DRAWINGS AND SPECIFICATIONS<br>ARE THE PROPERTY OF EDAC INC.,AND<br>SHALL NOT BE REPRODUCED,OR COPIED<br>OR USED AS THE BASIS FOR THE<br>MANUFACTURE OR SALE OF APPARATUS<br>WITHOUT WRITTEN PERMISSION. | SCALE: 1:1                     | SHEET 1 OF | 1     |
|  |                                        |                                                                                                                                                                                                                | DRAWING NUMBER: 628-037-2      | 220-012    | ISSUE |
|  | YOUR CONNECTION TO QUALITY & SERVICE   |                                                                                                                                                                                                                | PART NUMBER: 628-037-2         | 220-012    | 1     |