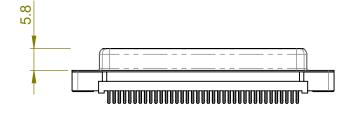

.XX ±0.13 .XXX ±0.10

6.0 5.8

NOTES:

MATERIAL:

HOUSING: THERMOPLASTIC POLYESTER, UL94V-0 SHELL: STEEL, NICKEL PLATED CONTACT: COPPER ALLOY, GOLD FLASH PLATED

OPERATING TEMPERATURE: -55°C ~ 85°C

CURRENT RATING: 3A PER CONTACT CONTACT RESISTANCE: 25mQ MAX. INSULATOR RESISTANCE: 5000MΩ min. DIELECTRIC WITHSTANDING VOLTAGE: 1000V AC rms