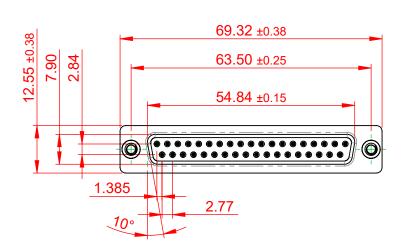

.XX ±0.13 .XXX ±0.10

6.0 5.8

NOTES:

MATERIAL:

HOUSING: THERMOPLASTIC POLYESTER, UL94V-0 SHELL: STEEL, NICKEL PLATED CONTACT: COPPER ALLOY, GOLD FLASH PLATED

OPERATING TEMPERATURE: -55°C ~ 85°C

CURRENT RATING: 3A PER CONTACT CONTACT RESISTANCE: 25mQ MAX. INSULATOR RESISTANCE: 5000MΩ min. DIELECTRIC WITHSTANDING VOLTAGE: 1000V AC rms