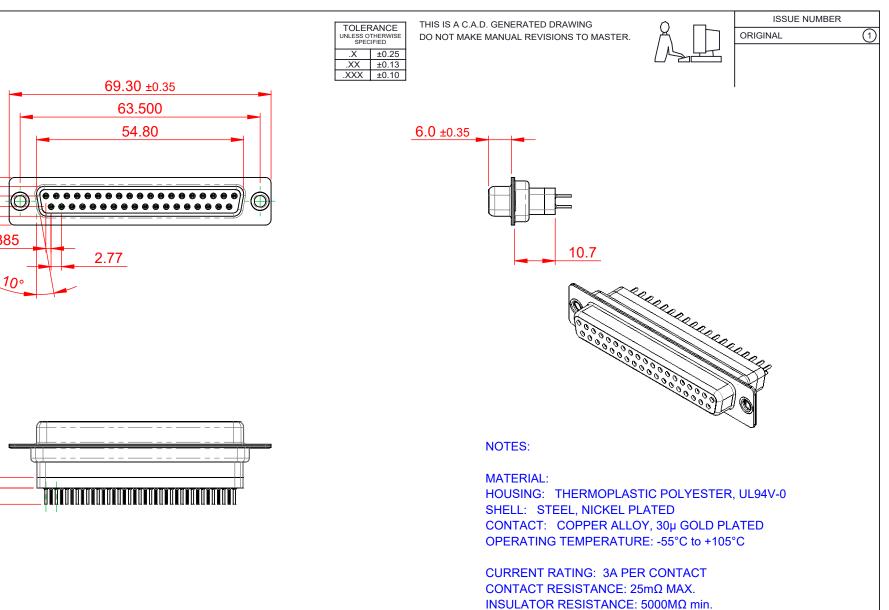

## DIELECTRIC

WITHSTANDING VOLTAGE: 1000V AC rms

|                                        | 628 SERIES D-SUB CONNECTOR                                                                                                                                                                                     |                          | SW REFERENCE NO.: 628 ASSEMBLY |       |  |
|----------------------------------------|----------------------------------------------------------------------------------------------------------------------------------------------------------------------------------------------------------------|--------------------------|--------------------------------|-------|--|
| 628 SERIES D-SUB C                     |                                                                                                                                                                                                                |                          | DATE: AUG. 01/20               | 018   |  |
|                                        |                                                                                                                                                                                                                |                          | DATE:                          |       |  |
| EDAC INC<br>TORONTO, ONTARIO<br>CANADA | THESE DRAWINGS AND SPECIFICATIONS<br>ARE THE PROPERTY OF EDAC INC.,AND<br>SHALL NOT BE REPRODUCED,OR COPIED<br>OR USED AS THE BASIS FOR THE<br>MANUFACTURE OR SALE OF APPARATUS<br>WITHOUT WRITTEN PERMISSION. | SCALE: 1:1               | SHEET 1 OF                     | 1     |  |
|                                        |                                                                                                                                                                                                                | DRAWING NUMBER: 628-037- | 621-071                        | ISSUE |  |
| YOUR CONNECTION TO QUALITY & SERVICE   |                                                                                                                                                                                                                | PART NUMBER: 628-037-    | 621-071                        | 1     |  |

12.60

## 7.90 2.84 $\bigcirc$ 1.385

THIS SERIES FULLY CONFORMS TO THE EUROPEAN UNION DIRECTIVES 2011/65/EU FOR RoHS COMPLIANCY.

COMPLIANT