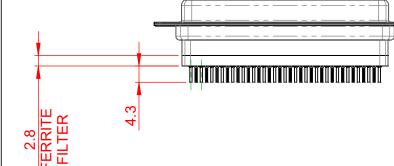

## DIELECTRIC

WITHSTANDING VOLTAGE: 1000V AC rms

|                                        | 628 SERIES D-SUB CONNECTOR                                                                                                                                                                                     |                          | SW REFERENCE NO.: 628 ASSEMBLY |       |  |
|----------------------------------------|----------------------------------------------------------------------------------------------------------------------------------------------------------------------------------------------------------------|--------------------------|--------------------------------|-------|--|
| 628 SERIES D-SUB C                     |                                                                                                                                                                                                                |                          | DATE: AUG. 01/20               | 018   |  |
|                                        |                                                                                                                                                                                                                |                          | DATE:                          |       |  |
| EDAC INC<br>TORONTO, ONTARIO<br>CANADA | THESE DRAWINGS AND SPECIFICATIONS<br>ARE THE PROPERTY OF EDAC INC.,AND<br>SHALL NOT BE REPRODUCED,OR COPIED<br>OR USED AS THE BASIS FOR THE<br>MANUFACTURE OR SALE OF APPARATUS<br>WITHOUT WRITTEN PERMISSION. | SCALE: 1:1               | SHEET 1 OF                     | 1     |  |
|                                        |                                                                                                                                                                                                                | DRAWING NUMBER: 628-037- | 621-071                        | ISSUE |  |
| YOUR CONNECTION TO QUALITY & SERVICE   |                                                                                                                                                                                                                | PART NUMBER: 628-037-    | 621-071                        | 1     |  |