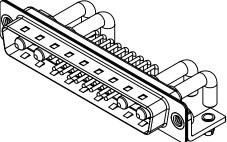

| ISSUE NUMBER |   |
|--------------|---|
| ORIGINAL     | 1 |

NOTES:

MATERIAL: HOUSING: SHELL: CONTACT:

THERMOPLASTIC POLYESTER, UL94V-0 STEEL, TIN PLATED COPPER ALLOY, GOLD FLASH PLATED

| OPERATING TEMPERATURE:                      | -55°C ~ 125°C  |
|---------------------------------------------|----------------|
| POWER/CO-AX CONTACT RATING:<br>(IF PRESENT) | 40A (CURRENT)  |
| SIGNAL CONTACT CURRENT RATING:              | 5A PER CONTACT |
| SIGNAL CONTACT RESISTANCE:                  | 10mΩ MAX.      |
|                                             |                |
| INSULATOR RESISTANCE:                       | 5000MΩ min.    |
| DIELECTRIC                                  |                |

.XX ±0.13 .XXX ±0.05

WITHSTANDING VOLTAGE:

1000V AC rms

|             | COMBINATION D-SUB |                                                                        | SW REFERENCE NO.: 629 COMBO ASSEMBLY |                   |       |
|-------------|-------------------|------------------------------------------------------------------------|--------------------------------------|-------------------|-------|
|             |                   |                                                                        | DRAWN: C.B                           | DATE: JAN. 01/201 | 19    |
|             |                   |                                                                        | CHECKED:                             | DATE:             |       |
| то          | EDAC INC          | THESE DRAWINGS AND SPECIFICATIONS<br>ARE THE PROPERTY OF EDAC INC.,AND | SCALE: (IN C.A.D. 1:1)               | SHEET 1 OF        | 2     |
| VES<br>NCY. |                   | MANUFACTURE OR SALE OF APPARATUS                                       | DRAWING NUMBER: 629-21W4250-4TB      |                   | ISSUE |
|             |                   |                                                                        | PART NUMBER: 629-21W                 | 4250-4TB          | 1     |