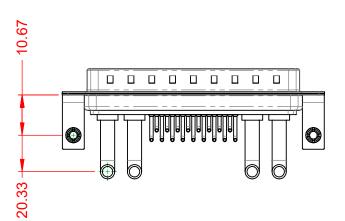

.XX ±0.13 .XXX ±0.05

WITHSTANDING VOLTAGE:

1000V AC rms

|             | COMBINATION D-SUB |                                                                        | SW REFERENCE NO.: 629 COMBO ASSEMBLY |                   |       |
|-------------|-------------------|------------------------------------------------------------------------|--------------------------------------|-------------------|-------|
|             |                   |                                                                        | DRAWN: C.B                           | DATE: JAN. 01/201 | 19    |
|             |                   |                                                                        | CHECKED:                             | DATE:             |       |
| то          | EDAC INC          | THESE DRAWINGS AND SPECIFICATIONS<br>ARE THE PROPERTY OF EDAC INC.,AND | SCALE: (IN C.A.D. 1:1)               | SHEET 1 OF        | 2     |
| VES<br>NCY. |                   | MANUFACTURE OR SALE OF APPARATUS                                       | DRAWING NUMBER: 629-21W4250-4TB      |                   | ISSUE |
|             |                   |                                                                        | PART NUMBER: 629-21W                 | 4250-4TB          | 1     |