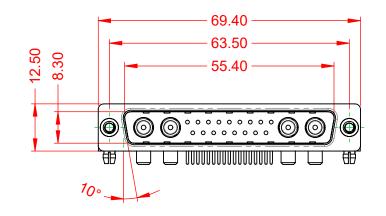

.XX ±0.13 .XXX ±0.05

WITHSTANDING VOLTAGE:

1000V AC rms

|             | COMBINATION D-SUB |                                                                        | SW REFERENCE NO.: 629 COMBO ASSEMBLY |                   |       |
|-------------|-------------------|------------------------------------------------------------------------|--------------------------------------|-------------------|-------|
|             |                   |                                                                        | DRAWN: C.B                           | DATE: JAN. 01/201 | 19    |
|             |                   |                                                                        | CHECKED:                             | DATE:             |       |
| то          | EDAC INC          | THESE DRAWINGS AND SPECIFICATIONS<br>ARE THE PROPERTY OF EDAC INC.,AND | SCALE: (IN C.A.D. 1:1)               | SHEET 1 OF        | 2     |
| VES<br>NCY. |                   | MANUFACTURE OR SALE OF APPARATUS                                       | DRAWING NUMBER: 629-21W4250-4TB      |                   | ISSUE |
|             |                   |                                                                        | PART NUMBER: 629-21W                 | 4250-4TB          | 1     |