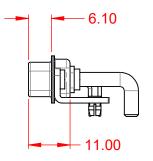

.XX ±0.13 .XXX ±0.05

WITHSTANDING VOLTAGE:

1000V AC rms

|             | COMBINATION D-SUB |                                                                        | SW REFERENCE NO.: 629 COMBO ASSEMBLY |                   |       |
|-------------|-------------------|------------------------------------------------------------------------|--------------------------------------|-------------------|-------|
|             |                   |                                                                        | DRAWN: C.B                           | DATE: JAN. 01/201 | 19    |
|             |                   |                                                                        | CHECKED:                             | DATE:             |       |
| то          | EDAC INC          | THESE DRAWINGS AND SPECIFICATIONS<br>ARE THE PROPERTY OF EDAC INC.,AND | SCALE: (IN C.A.D. 1:1)               | SHEET 1 OF        | 2     |
| VES<br>NCY. |                   | MANUFACTURE OR SALE OF APPARATUS                                       | DRAWING NUMBER: 629-21W4250-4TB      |                   | ISSUE |
|             |                   |                                                                        | PART NUMBER: 629-21W                 | 4250-4TB          | 1     |