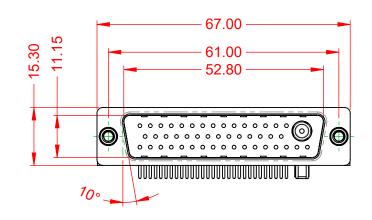

## NOTES:

MATERIAL: HOUSING: SHELL: CONTACT:

WITHSTANDING VOLTAGE:

THERMOPLASTIC POLYESTER, UL94V-0 STEEL, TIN PLATED COPPER ALLOY, GOLD FLASH PLATED

| OPERATING TEMPERATURE:                                       | -55°C ~ 125°C               |
|--------------------------------------------------------------|-----------------------------|
| POWER/CO-AX CONTACT RATING:<br>(IF PRESENT)                  | 75Ω (IMPEDANCE)             |
| SIGNAL CONTACT CURRENT RATING:<br>SIGNAL CONTACT RESISTANCE: | 5A PER CONTACT<br>10mΩ MAX. |
| INSULATOR RESISTANCE:<br>DIELECTRIC                          | 5000MΩ min.                 |