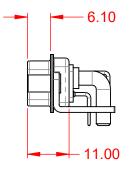

## NOTES:

MATERIAL: HOUSING: SHELL: CONTACT:

WITHSTANDING VOLTAGE:

THERMOPLASTIC POLYESTER, UL94V-0 STEEL, TIN PLATED COPPER ALLOY, GOLD FLASH PLATED

| OPERATING TEMPERATURE:                                       | -55°C ~ 125°C               |
|--------------------------------------------------------------|-----------------------------|
| POWER/CO-AX CONTACT RATING:<br>(IF PRESENT)                  | 75Ω (IMPEDANCE)             |
| SIGNAL CONTACT CURRENT RATING:<br>SIGNAL CONTACT RESISTANCE: | 5A PER CONTACT<br>10mΩ MAX. |
| INSULATOR RESISTANCE:<br>DIELECTRIC                          | 5000MΩ min.                 |