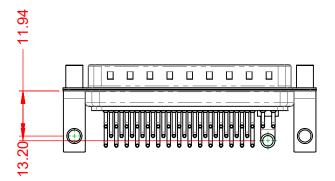

.XX ±0.13 .XXX ±0.05

## NOTES:

MATERIAL: HOUSING: SHELL: CONTACT:

WITHSTANDING VOLTAGE:

THERMOPLASTIC POLYESTER, UL94V-0 STEEL, TIN PLATED COPPER ALLOY, GOLD FLASH PLATED

| OPERATING TEMPERATURE:                                       | -55°C ~ 125°C               |
|--------------------------------------------------------------|-----------------------------|
| POWER/CO-AX CONTACT RATING:<br>(IF PRESENT)                  | 75Ω (IMPEDANCE)             |
| SIGNAL CONTACT CURRENT RATING:<br>SIGNAL CONTACT RESISTANCE: | 5A PER CONTACT<br>10mΩ MAX. |
| INSULATOR RESISTANCE:<br>DIELECTRIC                          | 5000MΩ min.                 |

1000V AC rms

|  |                       |                                                                        |                                                                                                                                       | SW REFERENCE NO.: 629 COMBO ASSEMBLY |             |                  |       |
|--|-----------------------|------------------------------------------------------------------------|---------------------------------------------------------------------------------------------------------------------------------------|--------------------------------------|-------------|------------------|-------|
|  | COMBINATION D-SUB     |                                                                        |                                                                                                                                       | DRAWN:                               | C.B         | DATE: JAN. 01/20 | )19   |
|  |                       |                                                                        |                                                                                                                                       | CHECKED:                             |             | DATE:            |       |
|  | EDAC INC              | THESE DRAWINGS AND SPECIFICATIONS<br>ARE THE PROPERTY OF EDAC INC.,AND | SCALE: (                                                                                                                              | (IN C.A.D. 1:1)                      | SHEET 1 OF  | 2                |       |
|  | YOUR CONNECTION TO QU | TORONTO, ONTARIO<br>CANADA<br>D QUALITY & SERVICE                      | SHALL NOT BE REPRODUCED, OR COPIED<br>OR USED AS THE BASIS FOR THE<br>MANUFACTURE OR SALE OF APPARATUS<br>WITHOUT WRITTEN PERMISSION. | DRAWING NUMBER: 629-47W              |             | W1240-7N6        | ISSUE |
|  |                       |                                                                        |                                                                                                                                       |                                      | BER: 629-47 | W1240-7N6        | 1     |