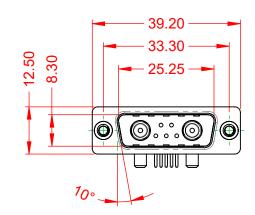

NOTES:

MATERIAL: HOUSING: SHELL: CONTACT:

THERMOPLASTIC POLYESTER, UL94V-0 STEEL, NICKEL PLATED COPPER ALLOY, 30µ" GOLD PLATED

0

POWER/CO-AX CONTACT RATING: (IF PRESENT) SIGNAL CONTACT CURRENT RATING: 5A PER CONTACT SIGNAL CONTACT RESISTANCE:  $10m\Omega$  MAX.

.XX ±0.13 .XXX ±0.05

INSULATOR RESISTANCE: DIELECTRIC WITHSTANDING VOLTAGE:

**OPERATING TEMPERATURE:** 

30A (CURRENT)

-55°C ~ 125°C

5000MΩ min.

1000V AC rms

|                                        |                                                                                                                                                                                                                | SW REFERENCE NO.: 629 COMBO ASSEMBLY |                  |       |
|----------------------------------------|----------------------------------------------------------------------------------------------------------------------------------------------------------------------------------------------------------------|--------------------------------------|------------------|-------|
|                                        |                                                                                                                                                                                                                | DRAWN: C.B                           | DATE: JAN. 01/20 | 19    |
|                                        |                                                                                                                                                                                                                |                                      | DATE:            |       |
| EDAC INC<br>TORONTO, ONTARIO<br>CANADA | THESE DRAWINGS AND SPECIFICATIONS<br>ARE THE PROPERTY OF EDAC INC.,AND<br>SHALL NOT BE REPRODUCED,OR COPIED<br>OR USED AS THE BASIS FOR THE<br>MANUFACTURE OR SALE OF APPARATUS<br>WITHOUT WRITTEN PERMISSION. | SCALE: (IN C.A.D. 1:1)               | SHEET 1 OF       | 2     |
|                                        |                                                                                                                                                                                                                | DRAWING NUMBER: 629-7W2-650-3NA      |                  | ISSUE |
| YOUR CONNECTION TO QUALITY & SERVICE   |                                                                                                                                                                                                                | PART NUMBER: 629-7W2-                | 650-3NA          | 1     |