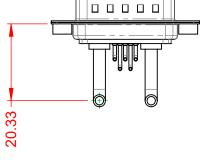

R USED AS THE BASIS FOR THE<br>MANUFACTURE OR SALE OF APPARATUS<br>WITHOUT WRITTEN PERMISSION. | SCALE: (IN C.A.D. 1:1)               | SHEET 1 OF       | 2     |
|                                        |                                                                                                                                                                                                                | DRAWING NUMBER: 629-7W2-650-3NA      |                  | ISSUE |
| YOUR CONNECTION TO QUALITY & SERVICE   |                                                                                                                                                                                                                | PART NUMBER: 629-7W2-                | 650-3NA          | 1     |



COMPLIANT

THIS SERIES FULLY CONFORMS TO THE EUROPEAN UNION DIRECTIVES 2011/65/EU FOR RoHS COMPLIANCY.