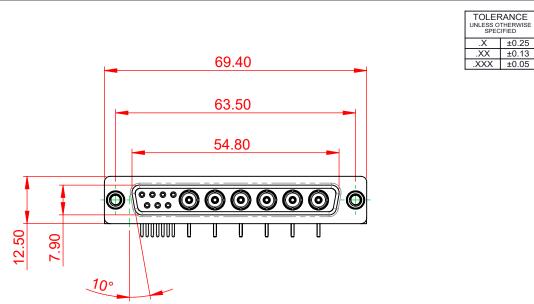

THIS IS A C.A.D. GENERATED DRAWING TOLERANCE UNLESS OTHERWISE SPECIFIED DO NOT MAKE MANUAL REVISIONS TO MASTER.

| Å |  |
|---|--|
|   |  |

**ISSUE NUMBER** 

ORIGINAL

(1)

.X ±0.25 .XX ±0.13

10.70

5.80