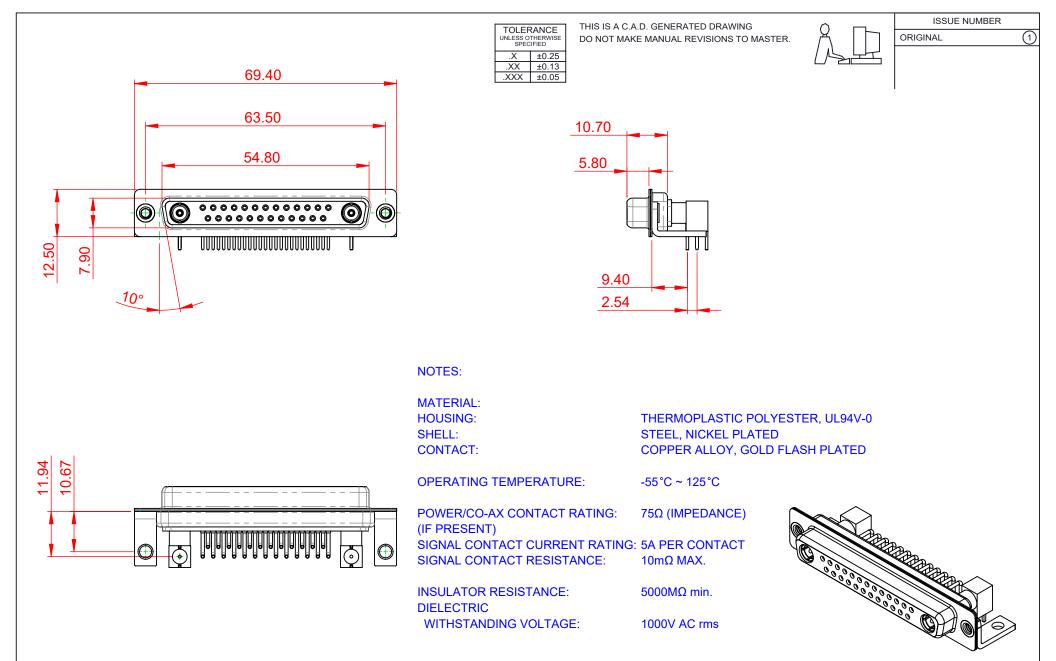

|                                                                                |                                                                                                                                                                                                                |                                 | SW REFERENCE NO.: 630 COMBO ASSEMBLY |       |  |
|--------------------------------------------------------------------------------|----------------------------------------------------------------------------------------------------------------------------------------------------------------------------------------------------------------|---------------------------------|--------------------------------------|-------|--|
| COMBINATION D-SUB                                                              |                                                                                                                                                                                                                | DRAWN: C.B                      | DATE: JAN. 01/20                     | 19    |  |
|                                                                                |                                                                                                                                                                                                                | CHECKED:                        | DATE:                                |       |  |
| EDAC INC<br>TORONTO, ONTARIO<br>CANADA<br>YOUR CONNECTION TO QUALITY & SERVICE | THESE DRAWINGS AND SPECIFICATIONS<br>ARE THE PROPERTY OF EDAC INC.,AND<br>SHALL NOT BE REPRODUCED,OR COPIED<br>OR USED AS THE BASIS FOR THE<br>MANUFACTURE OR SALE OF APPARATUS<br>WITHOUT WRITTEN PERMISSION. | SCALE: (IN C.A.D. 1:1)          | SHEET 1 OF                           | 2     |  |
|                                                                                |                                                                                                                                                                                                                | DRAWING NUMBER: 630-27W2240-7N4 |                                      | ISSUE |  |
|                                                                                |                                                                                                                                                                                                                | PART NUMBER: 630-27W            | 2240-7N4                             | 1     |  |