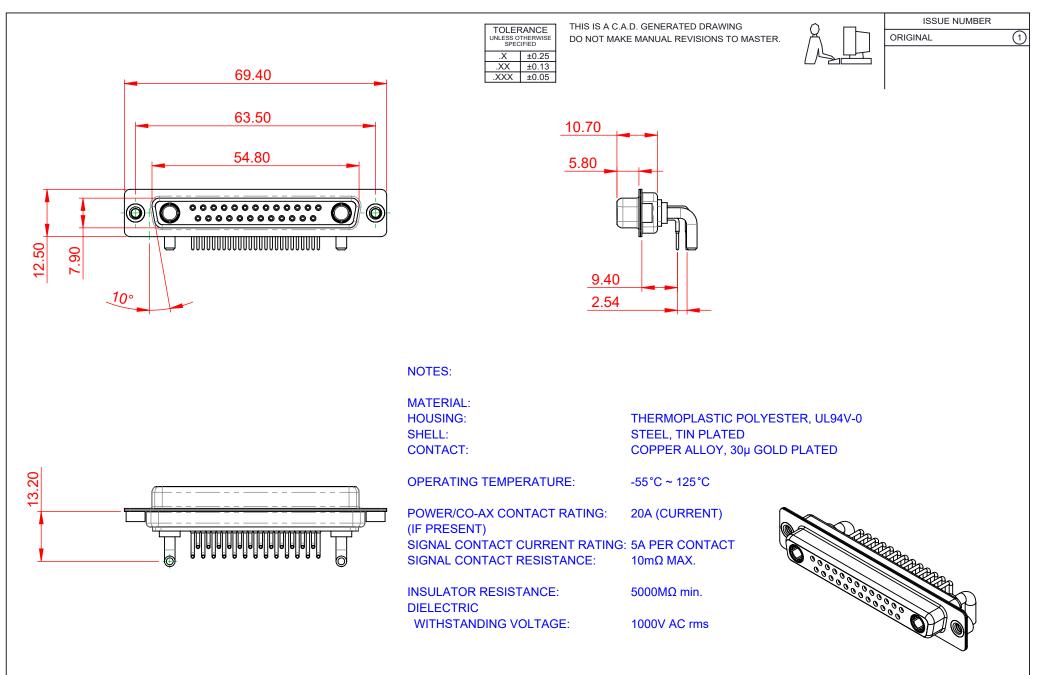

| COMBINATION D-SUB                                                              |                                                                                                                                                                                                                | SW REFERENCE NO.: 630 COMBO ASSEMBLY |                  |       |
|--------------------------------------------------------------------------------|----------------------------------------------------------------------------------------------------------------------------------------------------------------------------------------------------------------|--------------------------------------|------------------|-------|
|                                                                                |                                                                                                                                                                                                                | DRAWN: C.B                           | DATE: JAN. 01/20 | 19    |
|                                                                                |                                                                                                                                                                                                                | CHECKED:                             | DATE:            |       |
| EDAC INC<br>TORONTO, ONTARIO<br>CANADA<br>YOUR CONNECTION TO QUALITY & SERVICE | THESE DRAWINGS AND SPECIFICATIONS<br>ARE THE PROPERTY OF EDAC INC.,AND<br>SHALL NOT BE REPRODUCED,OR COPIED<br>OR USED AS THE BASIS FOR THE<br>MANUFACTURE OR SALE OF APPARATUS<br>WITHOUT WRITTEN PERMISSION. | SCALE: (IN C.A.D. 1:1)               | SHEET 1 OF       | 2     |
|                                                                                |                                                                                                                                                                                                                | DRAWING NUMBER: 630-27W2640-2T2      |                  | ISSUE |
|                                                                                |                                                                                                                                                                                                                | PART NUMBER: 630-27W                 | 2640-2T2         | 1     |