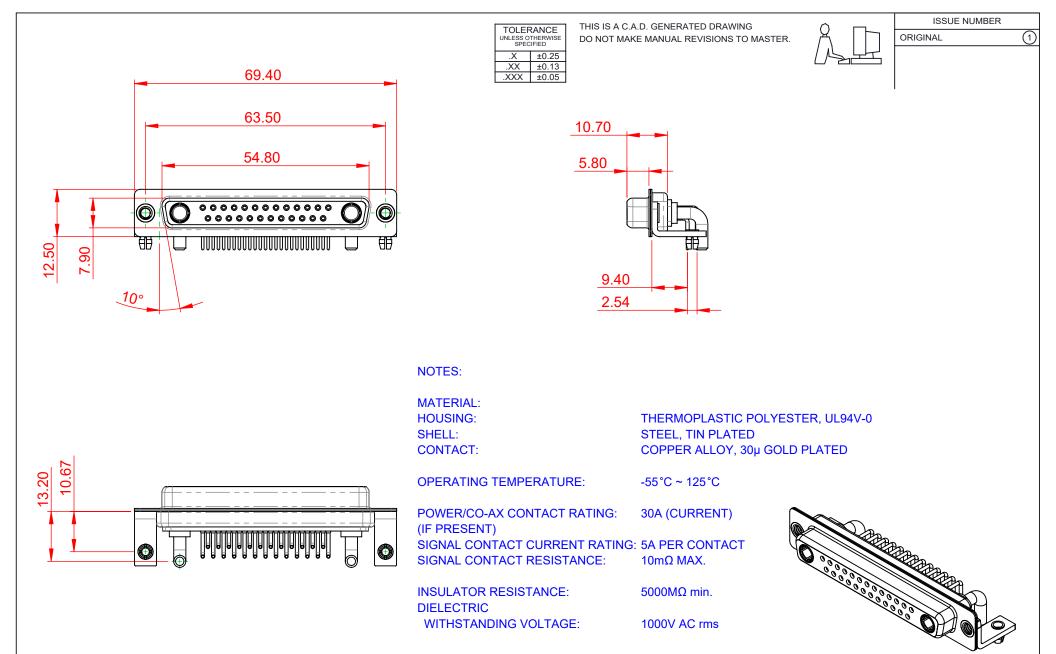

| COMBINATION D-SUB                                                              |                                                                                                                                                                                                                | SW REFERENCE NO.: 630 COMBO ASSEMBLY |                  |       |
|--------------------------------------------------------------------------------|----------------------------------------------------------------------------------------------------------------------------------------------------------------------------------------------------------------|--------------------------------------|------------------|-------|
|                                                                                |                                                                                                                                                                                                                | DRAWN: C.B                           | DATE: JAN. 01/20 | 19    |
|                                                                                |                                                                                                                                                                                                                | CHECKED:                             | DATE:            |       |
| EDAC INC<br>TORONTO, ONTARIO<br>CANADA<br>YOUR CONNECTION TO QUALITY & SERVICE | THESE DRAWINGS AND SPECIFICATIONS<br>ARE THE PROPERTY OF EDAC INC.,AND<br>SHALL NOT BE REPRODUCED,OR COPIED<br>OR USED AS THE BASIS FOR THE<br>MANUFACTURE OR SALE OF APPARATUS<br>WITHOUT WRITTEN PERMISSION. | SCALE: (IN C.A.D. 1:1)               | SHEET 1 OF       | 2     |
|                                                                                |                                                                                                                                                                                                                | DRAWING NUMBER: 630-27W2640-3TB      |                  | ISSUE |
|                                                                                |                                                                                                                                                                                                                | PART NUMBER: 630-27W                 | 2640-3TB         | 1     |