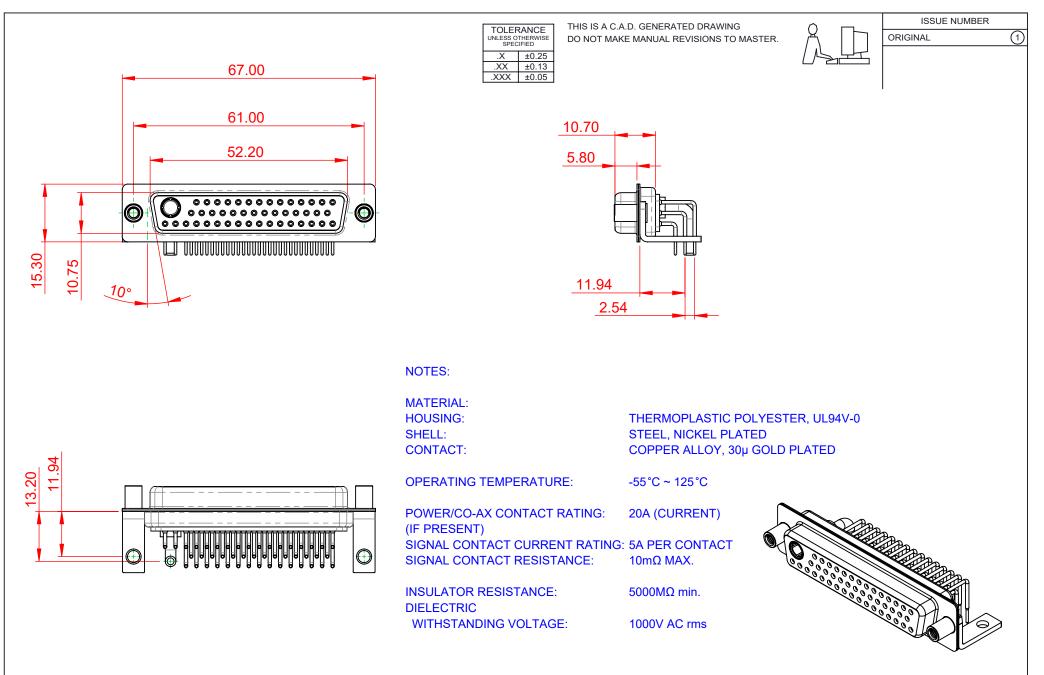

| COMBINATION D-SUB                                                              |                                                                                                                                                                                                                | SW REFERENCE NO.: 630 COMBO ASSEMBLY |                  |       |
|--------------------------------------------------------------------------------|----------------------------------------------------------------------------------------------------------------------------------------------------------------------------------------------------------------|--------------------------------------|------------------|-------|
|                                                                                |                                                                                                                                                                                                                | DRAWN: C.B                           | DATE: JAN. 01/20 | 19    |
|                                                                                |                                                                                                                                                                                                                | CHECKED:                             | DATE:            |       |
| EDAC INC<br>TORONTO, ONTARIO<br>CANADA<br>YOUR CONNECTION TO QUALITY & SERVICE | THESE DRAWINGS AND SPECIFICATIONS<br>ARE THE PROPERTY OF EDAC INC.,AND<br>SHALL NOT BE REPRODUCED,OR COPIED<br>OR USED AS THE BASIS FOR THE<br>MANUFACTURE OR SALE OF APPARATUS<br>WITHOUT WRITTEN PERMISSION. | SCALE: (IN C.A.D. 1:1)               | SHEET 1 OF       | 2     |
|                                                                                |                                                                                                                                                                                                                | DRAWING NUMBER: 630-47W1640-2NE      |                  | ISSUE |
|                                                                                |                                                                                                                                                                                                                | PART NUMBER: 630-47W                 | '1640-2NE        | 1     |