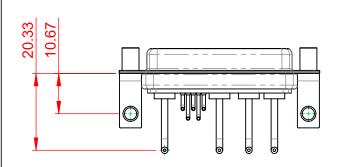

.XX ±0.13

.XXX ±0.05

(IF PRESENT)SIGNAL CONTACT CURRENT RATING: 5A PER CONTACTSIGNAL CONTACT RESISTANCE:10mΩ MAX.

INSULATOR RESISTANCE: DIELECTRIC WITHSTANDING VOLTAGE:

|          |                                                                        | SW REFERENCE NO.: 630 COMBO ASSEMBLY                                                                                                  |                                 |                  |       |
|----------|------------------------------------------------------------------------|---------------------------------------------------------------------------------------------------------------------------------------|---------------------------------|------------------|-------|
|          |                                                                        |                                                                                                                                       | DRAWN: C.B                      | DATE: JAN. 01/20 | 19    |
|          |                                                                        |                                                                                                                                       | CHECKED:                        | DATE:            |       |
| EDAC INC | THESE DRAWINGS AND SPECIFICATIONS<br>ARE THE PROPERTY OF EDAC INC.,AND | SCALE: (IN C.A.D. 1:1)                                                                                                                | SHEET 1 OF                      | 2                |       |
|          | YOUR CONNECTION TO QUALITY & SERVICE                                   | SHALL NOT BE REPRODUCED, OR COPIED<br>OR USED AS THE BASIS FOR THE<br>MANUFACTURE OR SALE OF APPARATUS<br>WITHOUT WRITTEN PERMISSION. | DRAWING NUMBER: 630-9W4-650-1NE |                  | ISSUE |
|          |                                                                        |                                                                                                                                       | PART NUMBER: 630-9W4-           | 650-1NE          | 1     |