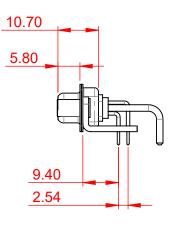

.XX ±0.13

.XXX ±0.05

(IF PRESENT)SIGNAL CONTACT CURRENT RATING: 5A PER CONTACTSIGNAL CONTACT RESISTANCE:10mΩ MAX.

INSULATOR RESISTANCE: DIELECTRIC WITHSTANDING VOLTAGE:

|          |                                                                        | SW REFERENCE NO.: 630 COMBO ASSEMBLY                                                                                                  |                                 |                  |       |
|----------|------------------------------------------------------------------------|---------------------------------------------------------------------------------------------------------------------------------------|---------------------------------|------------------|-------|
|          |                                                                        |                                                                                                                                       | DRAWN: C.B                      | DATE: JAN. 01/20 | 19    |
|          |                                                                        |                                                                                                                                       | CHECKED:                        | DATE:            |       |
| EDAC INC | THESE DRAWINGS AND SPECIFICATIONS<br>ARE THE PROPERTY OF EDAC INC.,AND | SCALE: (IN C.A.D. 1:1)                                                                                                                | SHEET 1 OF                      | 2                |       |
|          | YOUR CONNECTION TO QUALITY & SERVICE                                   | SHALL NOT BE REPRODUCED, OR COPIED<br>OR USED AS THE BASIS FOR THE<br>MANUFACTURE OR SALE OF APPARATUS<br>WITHOUT WRITTEN PERMISSION. | DRAWING NUMBER: 630-9W4-650-1NE |                  | ISSUE |
|          |                                                                        |                                                                                                                                       | PART NUMBER: 630-9W4-           | 650-1NE          | 1     |