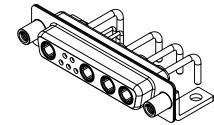

## NOTES:

| MATERIAL:<br>HOUSING:<br>SHELL:<br>CONTACT: | THERMOPLASTIC POLYESTER, UL94V-0<br>STEEL, NICKEL PLATED<br>COPPER ALLOY, 30µ GOLD PLATED |
|---------------------------------------------|-------------------------------------------------------------------------------------------|
| OPERATING TEMPERATURE:                      | -55°C ~ 125°C                                                                             |
| POWER/CO-AX CONTACT RATING:                 | 10A (CURRENT)                                                                             |