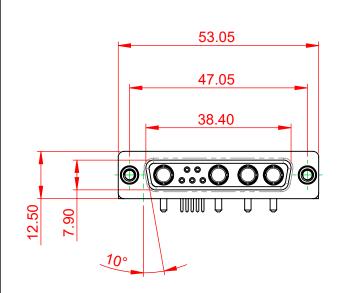

.XX ±0.13

.XXX ±0.05

(IF PRESENT)SIGNAL CONTACT CURRENT RATING: 5A PER CONTACTSIGNAL CONTACT RESISTANCE:10mΩ MAX.

INSULATOR RESISTANCE: DIELECTRIC WITHSTANDING VOLTAGE:

|          |                                                                        | SW REFERENCE NO.: 630 COMBO ASSEMBLY                                                                                                  |                                 |                  |       |
|----------|------------------------------------------------------------------------|---------------------------------------------------------------------------------------------------------------------------------------|---------------------------------|------------------|-------|
|          |                                                                        |                                                                                                                                       | DRAWN: C.B                      | DATE: JAN. 01/20 | 19    |
|          |                                                                        |                                                                                                                                       | CHECKED:                        | DATE:            |       |
| EDAC INC | THESE DRAWINGS AND SPECIFICATIONS<br>ARE THE PROPERTY OF EDAC INC.,AND | SCALE: (IN C.A.D. 1:1)                                                                                                                | SHEET 1 OF                      | 2                |       |
|          | YOUR CONNECTION TO QUALITY & SERVICE                                   | SHALL NOT BE REPRODUCED, OR COPIED<br>OR USED AS THE BASIS FOR THE<br>MANUFACTURE OR SALE OF APPARATUS<br>WITHOUT WRITTEN PERMISSION. | DRAWING NUMBER: 630-9W4-650-1NE |                  | ISSUE |
|          |                                                                        |                                                                                                                                       | PART NUMBER: 630-9W4-           | 650-1NE          | 1     |