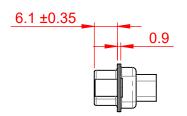

## NOTES:

MATERIAL:

HOUSING: THERMOPLASTIC POLYESTER, UL94V-0

SHELL: STEEL, NICKEL PLATED

OPERATING TEMPERATURE: -55°C ~ 125°C

## 637 SERIES D-SUB CONNECTOR

EDAC INC TORONTO, ONTARIO CANADA

THESE DRAWINGS AND SPECIFICATIONS ARE THE PROPERTY OF EDAC INC..AND SHALL NOT BE REPRODUCED,OR COPIED OR USED AS THE BASIS FOR THE MANUFACTURE OR SALE OF APPARATUS WITHOUT WRITTEN PERMISSION.

DRAWING NUMBER: 637-015-010-048 ISSUE PART NUMBER: 637-015-010-048