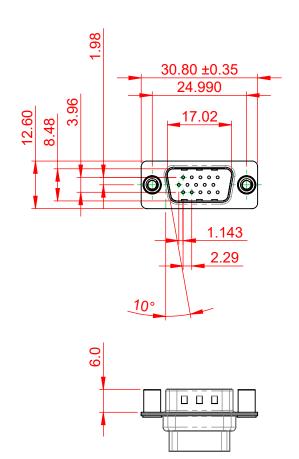

## NOTES:

MATERIAL:

HOUSING: THERMOPLASTIC POLYESTER, UL94V-0

SHELL: STEEL, NICKEL PLATED

OPERATING TEMPERATURE: -55°C ~ 125°C

## 637 SERIES D-SUB CONNECTOR

EDAC INC TORONTO, ONTARIO CANADA

THESE DRAWINGS AND SPECIFICATIONS ARE THE PROPERTY OF EDAC INC..AND SHALL NOT BE REPRODUCED,OR COPIED OR USED AS THE BASIS FOR THE MANUFACTURE OR SALE OF APPARATUS WITHOUT WRITTEN PERMISSION.

DRAWING NUMBER: 637-015-010-048 ISSUE PART NUMBER: 637-015-010-048