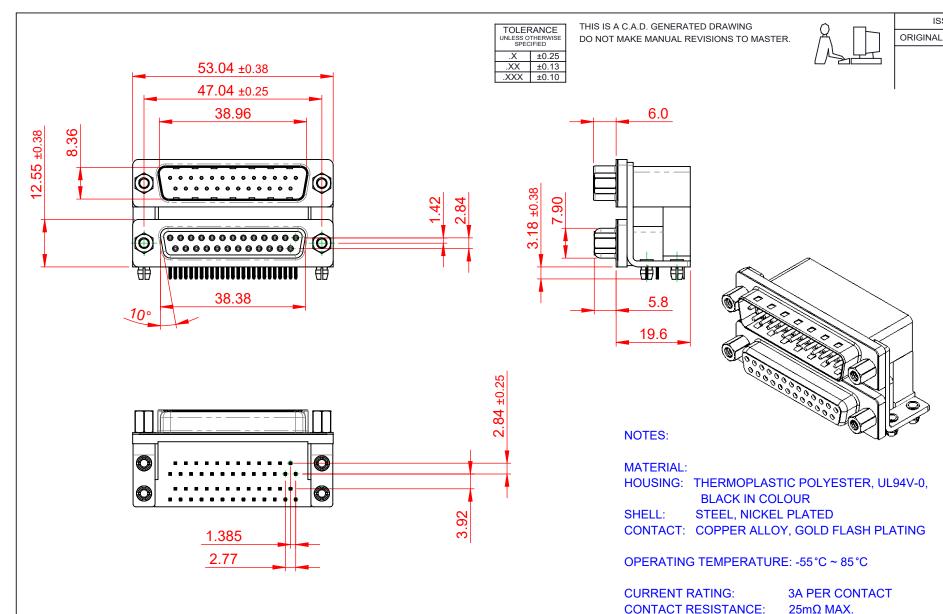

663 SERIES D-SUB CONNECTOR

YOUR CONNECTION TO QUALITY & SERVICE

**EDAC INC** TORONTO, ONTARIO CANADA

THESE DRAWINGS AND SPECIFICATIONS ARE THE PROPERTY OF EDAC INC..AND SHALL NOT BE REPRODUCED, OR COPIED OR USED AS THE BASIS FOR THE MANUFACTURE OR SALE OF APPARATUS WITHOUT WRITTEN PERMISSION.

**DIELECTRIC** 

**INSULATOR RESISTANCE:** 

WITHSTANDING VOLTAGE: 1000V AC rms

| SW REFERENCE NO.: 663 ASSEMBLY  |                    |
|---------------------------------|--------------------|
| DRAWN: C.B                      | DATE: AUG. 01/2018 |
| CHECKED:                        | DATE:              |
| SCALE: (IN C.A.D. 1:1)          | SHEET 1 OF 1       |
| DRAWING NUMBER: 663-025-264-043 |                    |

DRAWING NUMBER: 003-025-204-043 PART NUMBER: 663-025-264-043

5000MΩ min.

ISSUE NUMBER

THIS SERIES FULLY CONFORMS TO THE EUROPEAN UNION DIRECTIVES 2011/65/EU FOR RoHS COMPLIANCY.