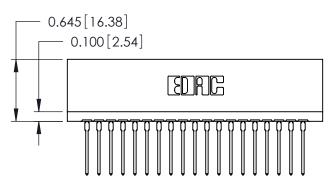

THIS IS A C.A.D. GENERATED DRAWING DO NOT MAKE MANUAL REVISIONS TO MASTER.

ORIGINAL

Contact Information
545-Wire Wrap, High Point - Tail LG.=.560(14.22)
.125" (3.18mm) Contact Spacing x .250" (6.35mm) Row Spacing