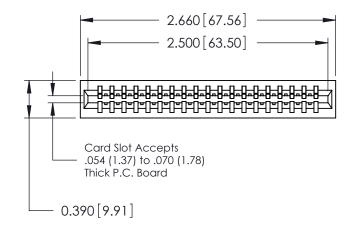

THIS IS A C.A.D. GENERATED DRAWING DO NOT MAKE MANUAL REVISIONS TO MASTER.

ORIGINAL

Contact Information
545-Wire Wrap, High Point - Tail LG.=.560(14.22)
.125" (3.18mm) Contact Spacing x .250" (6.35mm) Row Spacing