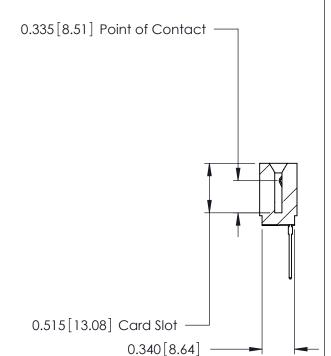

THIS IS A C.A.D. GENERATED DRAWING DO NOT MAKE MANUAL REVISIONS TO MASTER.

ORIGINAL

Contact Information
545-Wire Wrap, High Point - Tail LG.=.560(14.22)
.125" (3.18mm) Contact Spacing x .250" (6.35mm) Row Spacing