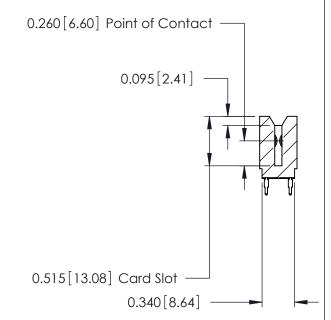

ORIGINAL

Contact Information
520-P.C. Tail, Regular Point - Tail LG.=.175(4.45)
.125" (3.18mm) Contact Spacing x .250" (6.35mm) Row Spacing

| 746 Series Ultra-Mate Card Edge Connector - Press Fit |                                                                                                                                                                                                 | ACAD REFERENCE NO. 746-ENG MASTER |                 | MASTER |
|-------------------------------------------------------|-------------------------------------------------------------------------------------------------------------------------------------------------------------------------------------------------|-----------------------------------|-----------------|--------|
|                                                       |                                                                                                                                                                                                 | DRAWN: J.LEE                      | DATE: AUG 20/09 |        |
| Part Number: 746-034-520-206                          |                                                                                                                                                                                                 | CHECKED:                          | DATE:           |        |
| EDAC INC                                              | THESE DRAWINGS AND SPECIFICATIONS ARE THE PROPERTY OF EDAC INC.,AND SHALL NOT BE REPRODUCED,OR COPIED OR USED AS THE BASIS FOR THE MANUFACTURE OR SALE OF APPARATUS WITHOUT WRITTEN PERMISSION. | SCALE:                            | SHEET 1         | I OF 1 |
| TORONTO, ONTARIO                                      |                                                                                                                                                                                                 | DRAWING NUMBER                    |                 | ISSUE  |
| YOUR CONNECTION TO QUALITY & SERVICE                  |                                                                                                                                                                                                 | 746-ENG MASTER                    |                 | 1      |
| TOUR CONNECTION TO QUALITY & SERVICE                  |                                                                                                                                                                                                 |                                   |                 |        |