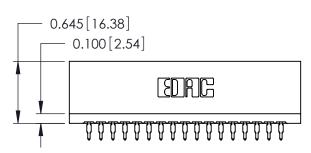

ORIGINAL

Contact Information
520-P.C. Tail, Regular Point - Tail LG.=.175(4.45)
.125" (3.18mm) Contact Spacing x .250" (6.35mm) Row Spacing

| 746 Series Ultra-Mate Card Edge Connector - Press Fit |                                                                                                                                                                                                 | ACAD REFERENCE NO. 746-ENG MASTER |                 | MASTER |
|-------------------------------------------------------|-------------------------------------------------------------------------------------------------------------------------------------------------------------------------------------------------|-----------------------------------|-----------------|--------|
|                                                       |                                                                                                                                                                                                 | DRAWN: J.LEE                      | DATE: AUG 20/09 |        |
| Part Number: 746-034-520-206                          |                                                                                                                                                                                                 | CHECKED:                          | DATE:           |        |
| EDAC INC                                              | THESE DRAWINGS AND SPECIFICATIONS ARE THE PROPERTY OF EDAC INC.,AND SHALL NOT BE REPRODUCED,OR COPIED OR USED AS THE BASIS FOR THE MANUFACTURE OR SALE OF APPARATUS WITHOUT WRITTEN PERMISSION. | SCALE:                            | SHEET 1         | I OF 1 |
| TORONTO, ONTARIO                                      |                                                                                                                                                                                                 | DRAWING NUMBER                    |                 | ISSUE  |
| YOUR CONNECTION TO QUALITY & SERVICE                  |                                                                                                                                                                                                 | 746-ENG MASTER                    |                 | 1      |
| TOUR CONNECTION TO QUALITY & SERVICE                  |                                                                                                                                                                                                 |                                   |                 |        |