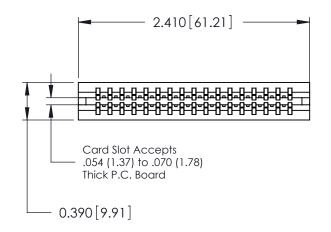

ORIGINAL

Contact Information
520-P.C. Tail, Regular Point - Tail LG.=.175(4.45)
.125" (3.18mm) Contact Spacing x .250" (6.35mm) Row Spacing

| 746 Series Ultra-Mate Card Edge Connector - Press Fit |                                                                                                                                                                                                 | ACAD REFERENCE NO. 746-ENG MASTER |                 | MASTER |
|-------------------------------------------------------|-------------------------------------------------------------------------------------------------------------------------------------------------------------------------------------------------|-----------------------------------|-----------------|--------|
|                                                       |                                                                                                                                                                                                 | DRAWN: J.LEE                      | DATE: AUG 20/09 |        |
| Part Number: 746-034-520-206                          |                                                                                                                                                                                                 | CHECKED:                          | DATE:           |        |
| EDAC INC                                              | THESE DRAWINGS AND SPECIFICATIONS ARE THE PROPERTY OF EDAC INC.,AND SHALL NOT BE REPRODUCED,OR COPIED OR USED AS THE BASIS FOR THE MANUFACTURE OR SALE OF APPARATUS WITHOUT WRITTEN PERMISSION. | SCALE:                            | SHEET 1         | I OF 1 |
| TORONTO, ONTARIO                                      |                                                                                                                                                                                                 | DRAWING NUMBER                    |                 | ISSUE  |
| YOUR CONNECTION TO QUALITY & SERVICE                  |                                                                                                                                                                                                 | 746-ENG MASTER                    |                 | 1      |
| TOUR CONNECTION TO QUALITY & SERVICE                  |                                                                                                                                                                                                 |                                   |                 |        |