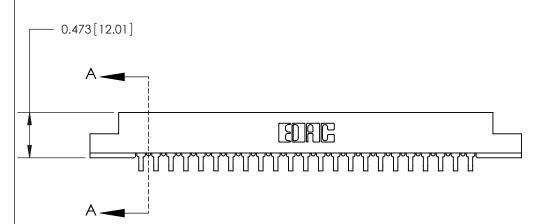

**Mounting Option** 

.128 (3.25) Dia. Mounting Holes

## **Contact Detail**

90 Degree Bend (Code 527 Contacts)

.156 [3.96] Contact Spacing x .200 [5.08] Row Spacing









**See Accompanying Page for:** 

**Contact Bend Details** 

807/857 Series High Temp Card Edge Connector Part Number: 807-023-559-102

|                    | EDAC INC          |
|--------------------|-------------------|
|                    | TORONTO, ONTARIO  |
|                    | CANADA            |
| YOUR CONNECTION TO | QUALITY & SERVICE |

| ACAD REFERENCE NO. 807 ENG MASTER |                  |
|-----------------------------------|------------------|
| DRAWN: J.LEE                      | DATE: AUG. 11/09 |
| CHECKED:                          | DATE:            |
| SCALE: NTS                        | SHEET 1 OF 2     |
| DRAWING NUMBER                    | ISSUE            |

807 Assembly