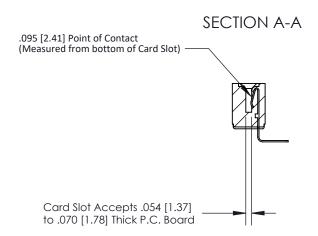

## **Contact Detail**

90 Degree Bend (Code 527 Contacts)

.156 [3.96] Contact Spacing x .200 [5.08] Row Spacing

**See Accompanying Page for:** 

**Contact Bend Details** 

807/857 Series High Temp Card Edge Connector Part Number: 807-023-559-102