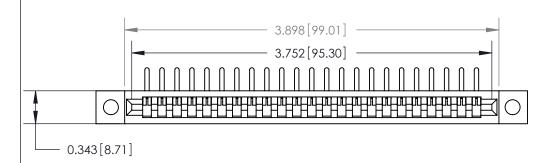

## **Contact Detail**

90 Degree Bend (Code 527 Contacts)

.156 [3.96] Contact Spacing x .200 [5.08] Row Spacing

**See Accompanying Page for:** 

**Contact Bend Details** 

807/857 Series High Temp Card Edge Connector Part Number: 807-023-559-102