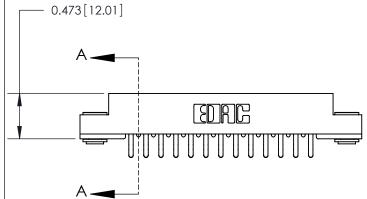

**See Accompanying Page for:** 

**Contact Bend Details** 

807/857 Series High Temp Card Edge Connector Part Number: 807-026-556-203

YOUR CONNECTION TO QUALITY & SERVICE

| SECTION A-A                       |                  |
|-----------------------------------|------------------|
| ACAD REFERENCE NO. 807 ENG MASTER |                  |
| DRAWN: J.LEE                      | DATE: AUG. 11/09 |
| CHECKED:                          | DATE:            |
| SCALE: NTS                        | SHEET 1 OF 2     |
| DRAWING NUMBER                    | ISSUE            |