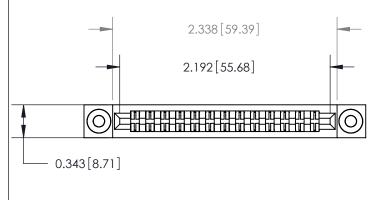

**See Accompanying Page for:** 

**Contact Bend Details** 

807/857 Series High Temp Card Edge Connector Part Number: 807-026-556-203

YOUR CONNECTION TO QUALITY & SERVICE

| SECTION A-A                       |                  |
|-----------------------------------|------------------|
| ACAD REFERENCE NO. 807 ENG MASTER |                  |
| DRAWN: J.LEE                      | DATE: AUG. 11/09 |
| CHECKED:                          | DATE:            |
| SCALE: NTS                        | SHEET 1 OF 2     |
| DRAWING NUMBER                    | ISSUE            |