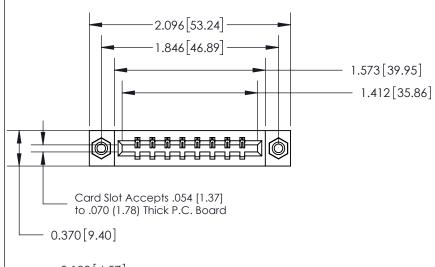

ISSUE NUMBER ORIGINAL

833 Series High Temp Card Edge Connector Part Number: 833-008-540-608

**EDAC INC** TORONTO, ONTARIO CANADA

THESE DRAWINGS AND SPECIFICATIONS ARE THE PROPERTY OF EDAC INC.,AND SHALL NOT BE REPRODUCED, OR COPIED OR USED AS THE BASIS FOR THE MANUFACTURE OR SALE OF APPARATUS WITHOUT WRITTEN PERMISSION.

| ACAD REFERENCE NO. | 833 ENG MASTER   |  |  |
|--------------------|------------------|--|--|
| DRAWN: J.LEE       | DATE: OCT. 14/09 |  |  |
| CHECKED:           | DATE:            |  |  |
| SCALE: NTS         | SHEET 1 OF 3     |  |  |
| DRAWING NUMBER     | ISSUE            |  |  |
| 833 Assembly       | 1                |  |  |