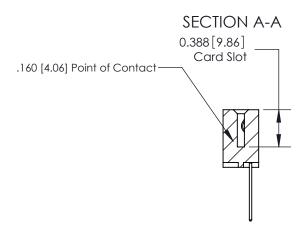

ORIGINAL (1)

ORIGINAL

| 833 Series High Temp Card Edge Connector<br>Contact Bend Detail |                                                                                                                                                                                                 | ACAD REFERENCE NO. | 833 ENG MASTER   |               |
|-----------------------------------------------------------------|-------------------------------------------------------------------------------------------------------------------------------------------------------------------------------------------------|--------------------|------------------|---------------|
|                                                                 |                                                                                                                                                                                                 | DRAWN: J.LEE       | DATE: OCT. 14/09 |               |
|                                                                 |                                                                                                                                                                                                 | CHECKED: DATE:     |                  |               |
| TORONTO, ONTARIO OR CANADA OR MAN                               | THESE DRAWINGS AND SPECIFICATIONS ARE THE PROPERTY OF EDAC INC.,AND SHALL NOT BE REPRODUCED,OR COPIED OR USED AS THE BASIS FOR THE MANUFACTURE OR SALE OF APPARATUS WITHOUT WRITTEN PERMISSION. | SCALE: NTS         | SHEET 2          | 2 <b>OF</b> 3 |
|                                                                 |                                                                                                                                                                                                 | DRAWING NUMBER     |                  | ISSUE         |
|                                                                 |                                                                                                                                                                                                 | 833 Assembly       |                  | 1             |