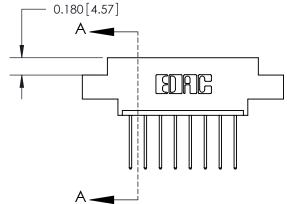

ORIGINAL (1)

ORIGINAL

| 833 Series High Temp Card Edge Connector<br>Contact Bend Detail |                                                                                                                                                                                                 | ACAD REFERENCE NO. | 833 ENG MASTER   |               |
|-----------------------------------------------------------------|-------------------------------------------------------------------------------------------------------------------------------------------------------------------------------------------------|--------------------|------------------|---------------|
|                                                                 |                                                                                                                                                                                                 | DRAWN: J.LEE       | DATE: OCT. 14/09 |               |
|                                                                 |                                                                                                                                                                                                 | CHECKED: DATE:     |                  |               |
| TORONTO, ONTARIO OR CANADA OR MAN                               | THESE DRAWINGS AND SPECIFICATIONS ARE THE PROPERTY OF EDAC INC.,AND SHALL NOT BE REPRODUCED,OR COPIED OR USED AS THE BASIS FOR THE MANUFACTURE OR SALE OF APPARATUS WITHOUT WRITTEN PERMISSION. | SCALE: NTS         | SHEET 2          | 2 <b>OF</b> 3 |
|                                                                 |                                                                                                                                                                                                 | DRAWING NUMBER     |                  | ISSUE         |
|                                                                 |                                                                                                                                                                                                 | 833 Assembly       |                  | 1             |