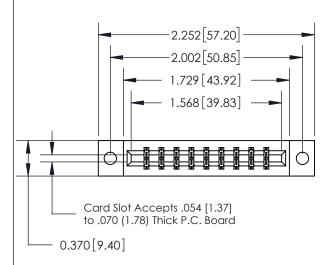

## **Contact Detail**

540-Wire Wrap .025 Sq.(0.64 Sq.) - Tail LG=.560(14.22) .156 [3.96] Contact Spacing x .200 [5.08] Row Spacing

## **See Accompanying Page for:**

- **Bend Detail**
- **Mounting Options**

THIS IS A C.A.D. GENERATED DRAWING DO NOT MAKE MANUAL REVISIONS TO MASTER.

ISSUE NUMBER ORIGINAL

833 Series High Temp Card Edge Connector Part Number: 833-018-540-802