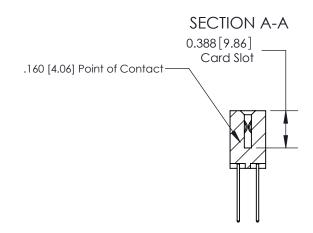

ORIGINAL (1)

ORIGINAL

| 833 Series High Temp Card Edge Connector<br>Contact Bend Detail                                                                                                                                                                                                                                                                                                                                                                                                                                                                                                                                                                                                                                                                                                                                                                                                                                                                                                                                                                                                                                                                                                                                                                                                                                                                                                                                                                                                                                                                                                                                                                                                                                                                                                                                                                                                                                                                                                                                                                                                                                                              |                                                                                                                                                                 | ACAD REFERENCE NO. | 833 ENG MASTER   |               |
|------------------------------------------------------------------------------------------------------------------------------------------------------------------------------------------------------------------------------------------------------------------------------------------------------------------------------------------------------------------------------------------------------------------------------------------------------------------------------------------------------------------------------------------------------------------------------------------------------------------------------------------------------------------------------------------------------------------------------------------------------------------------------------------------------------------------------------------------------------------------------------------------------------------------------------------------------------------------------------------------------------------------------------------------------------------------------------------------------------------------------------------------------------------------------------------------------------------------------------------------------------------------------------------------------------------------------------------------------------------------------------------------------------------------------------------------------------------------------------------------------------------------------------------------------------------------------------------------------------------------------------------------------------------------------------------------------------------------------------------------------------------------------------------------------------------------------------------------------------------------------------------------------------------------------------------------------------------------------------------------------------------------------------------------------------------------------------------------------------------------------|-----------------------------------------------------------------------------------------------------------------------------------------------------------------|--------------------|------------------|---------------|
|                                                                                                                                                                                                                                                                                                                                                                                                                                                                                                                                                                                                                                                                                                                                                                                                                                                                                                                                                                                                                                                                                                                                                                                                                                                                                                                                                                                                                                                                                                                                                                                                                                                                                                                                                                                                                                                                                                                                                                                                                                                                                                                              |                                                                                                                                                                 | DRAWN: J.LEE       | DATE: OCT. 14/09 |               |
|                                                                                                                                                                                                                                                                                                                                                                                                                                                                                                                                                                                                                                                                                                                                                                                                                                                                                                                                                                                                                                                                                                                                                                                                                                                                                                                                                                                                                                                                                                                                                                                                                                                                                                                                                                                                                                                                                                                                                                                                                                                                                                                              |                                                                                                                                                                 | CHECKED: DATE:     |                  |               |
| TORONTO, ONTARIO SANADA  ARE THE PRO SHALL NOT B OR USED AS: MANUFACTURE MANUFACTURE  ARE THE PRO SHALL NOT B OR MANUFACTURE | THESE DRAWINGS AND SPECIFICATIONS                                                                                                                               | SCALE: NTS         | SHEET 2          | 2 <b>OF</b> 3 |
|                                                                                                                                                                                                                                                                                                                                                                                                                                                                                                                                                                                                                                                                                                                                                                                                                                                                                                                                                                                                                                                                                                                                                                                                                                                                                                                                                                                                                                                                                                                                                                                                                                                                                                                                                                                                                                                                                                                                                                                                                                                                                                                              | ARE THE PROPERTY OF EDAC INC., AND SHALL NOT BE REPRODUCED, OR COPIED OR USED AS THE BASIS FOR THE MANUFACTURE OR SALE OF APPARATUS WITHOUT WRITTEN PERMISSION. | DRAWING NUMBER     |                  | ISSUE         |
|                                                                                                                                                                                                                                                                                                                                                                                                                                                                                                                                                                                                                                                                                                                                                                                                                                                                                                                                                                                                                                                                                                                                                                                                                                                                                                                                                                                                                                                                                                                                                                                                                                                                                                                                                                                                                                                                                                                                                                                                                                                                                                                              |                                                                                                                                                                 | 833 Assembly       |                  | 1             |