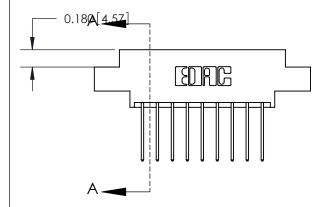

ORIGINAL (1)

ORIGINAL

| 833 Series High Temp Card Edge Connector<br>Contact Bend Detail                                                                                                                                                                                                                                                                                                                                                                                                                                                                                                                                                                                                                                                                                                                                                                                                                                                                                                                                                                                                                                                                                                                                                                                                                                                                                                                                                                                                                                                                                                                                                                                                                                                                                                                                                                                                                                                                                                                                                                                                                                                              |                                                                                                                                                                 | ACAD REFERENCE NO. | 833 ENG MASTER   |               |
|------------------------------------------------------------------------------------------------------------------------------------------------------------------------------------------------------------------------------------------------------------------------------------------------------------------------------------------------------------------------------------------------------------------------------------------------------------------------------------------------------------------------------------------------------------------------------------------------------------------------------------------------------------------------------------------------------------------------------------------------------------------------------------------------------------------------------------------------------------------------------------------------------------------------------------------------------------------------------------------------------------------------------------------------------------------------------------------------------------------------------------------------------------------------------------------------------------------------------------------------------------------------------------------------------------------------------------------------------------------------------------------------------------------------------------------------------------------------------------------------------------------------------------------------------------------------------------------------------------------------------------------------------------------------------------------------------------------------------------------------------------------------------------------------------------------------------------------------------------------------------------------------------------------------------------------------------------------------------------------------------------------------------------------------------------------------------------------------------------------------------|-----------------------------------------------------------------------------------------------------------------------------------------------------------------|--------------------|------------------|---------------|
|                                                                                                                                                                                                                                                                                                                                                                                                                                                                                                                                                                                                                                                                                                                                                                                                                                                                                                                                                                                                                                                                                                                                                                                                                                                                                                                                                                                                                                                                                                                                                                                                                                                                                                                                                                                                                                                                                                                                                                                                                                                                                                                              |                                                                                                                                                                 | DRAWN: J.LEE       | DATE: OCT. 14/09 |               |
|                                                                                                                                                                                                                                                                                                                                                                                                                                                                                                                                                                                                                                                                                                                                                                                                                                                                                                                                                                                                                                                                                                                                                                                                                                                                                                                                                                                                                                                                                                                                                                                                                                                                                                                                                                                                                                                                                                                                                                                                                                                                                                                              |                                                                                                                                                                 | CHECKED: DATE:     |                  |               |
| TORONTO, ONTARIO SANADA  ARE THE PRO SHALL NOT B OR USED AS: MANUFACTURE MANUFACTURE  ARE THE PRO SHALL NOT B OR MANUFACTURE | THESE DRAWINGS AND SPECIFICATIONS                                                                                                                               | SCALE: NTS         | SHEET 2          | 2 <b>OF</b> 3 |
|                                                                                                                                                                                                                                                                                                                                                                                                                                                                                                                                                                                                                                                                                                                                                                                                                                                                                                                                                                                                                                                                                                                                                                                                                                                                                                                                                                                                                                                                                                                                                                                                                                                                                                                                                                                                                                                                                                                                                                                                                                                                                                                              | ARE THE PROPERTY OF EDAC INC., AND SHALL NOT BE REPRODUCED, OR COPIED OR USED AS THE BASIS FOR THE MANUFACTURE OR SALE OF APPARATUS WITHOUT WRITTEN PERMISSION. | DRAWING NUMBER     |                  | ISSUE         |
|                                                                                                                                                                                                                                                                                                                                                                                                                                                                                                                                                                                                                                                                                                                                                                                                                                                                                                                                                                                                                                                                                                                                                                                                                                                                                                                                                                                                                                                                                                                                                                                                                                                                                                                                                                                                                                                                                                                                                                                                                                                                                                                              |                                                                                                                                                                 | 833 Assembly       |                  | 1             |