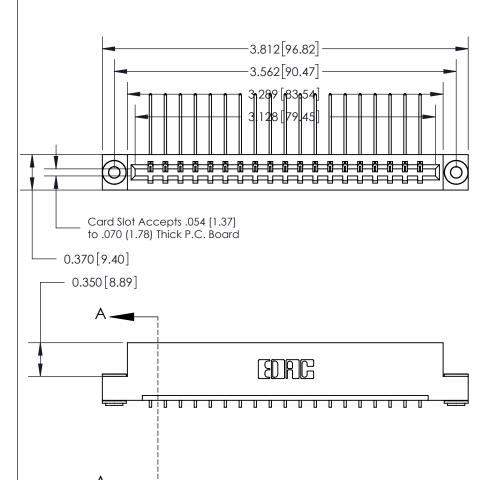

SECTION A-A 0.388 [9.86] Card Slot .160 [4.06] Point of Contact-

## **See Accompanying Page for:**

**Bend Detail Mounting Options**  833 Series High Temp Card Edge Connector Part Number: 833-019-559-103

**EDAC INC** TORONTO, ONTARIO CANADA

THESE DRAWINGS AND SPECIFICATIONS ARE THE PROPERTY OF EDAC INC.,AND SHALL NOT BE REPRODUCED, OR COPIED OR USED AS THE BASIS FOR THE MANUFACTURE OR SALE OF APPARATUS WITHOUT WRITTEN PERMISSION.

| ACAD REFERENCE NO. | 833 ENG MASTER   |  |  |
|--------------------|------------------|--|--|
| DRAWN: J.LEE       | DATE: OCT. 14/09 |  |  |
| CHECKED:           | DATE:            |  |  |
| SCALE: NTS         | SHEET 1 OF 3     |  |  |
| DRAWING NUMBER     | ISSUE            |  |  |
| 833 Assembly       | 1                |  |  |