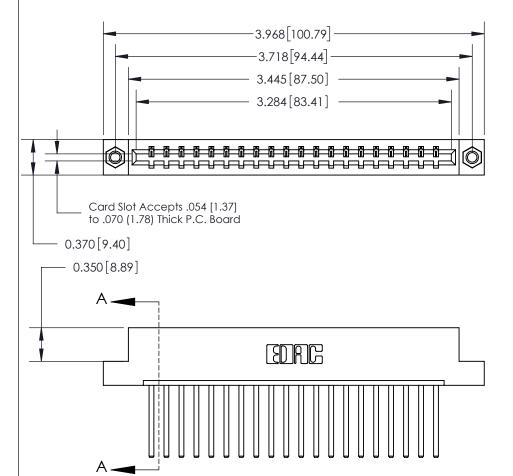

## **Contact Detail**

544-Wire Wrap .050x.025(1.27x0.64) - Tail LG=.750(19.05)

.156 [3.96] Contact Spacing x .200 [5.08] Row Spacing

THIS IS A C.A.D. GENERATED DRAWING DO NOT MAKE MANUAL REVISIONS TO MASTER.

ORIGINAL

0.388 [9.86] Card Slot .160 [4.06] Point of Contact-

## See Accompanying Page for:

- **Bend Detail**
- **Mounting Options**

833 Series High Temp Card Edge Connector Part Number: 833-020-544-107

**EDAC INC** TORONTO, ONTARIO CANADA

THESE DRAWINGS AND SPECIFICATIONS ARE THE PROPERTY OF EDAC INC.,AND SHALL NOT BE REPRODUCED, OR COPIED OR USED AS THE BASIS FOR THE MANUFACTURE OR SALE OF APPARATUS WITHOUT WRITTEN PERMISSION.

| ACAD REFERENCE NO. | 833 ENG MASTER   |  |  |
|--------------------|------------------|--|--|
| DRAWN: J.LEE       | DATE: OCT. 14/09 |  |  |
| CHECKED:           | DATE:            |  |  |
| SCALE: NTS         | SHEET 1 OF 3     |  |  |
| DRAWING NUMBER     | ISSUE            |  |  |
| 833 Assembly       | 1                |  |  |