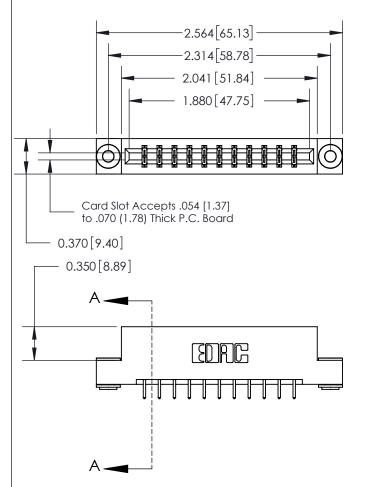

833 Series High Temp Card Edge Connector Part Number: 833-022-521-203

**EDAC INC** TORONTO, ONTARIO CANADA

THESE DRAWINGS AND SPECIFICATIONS ARE THE PROPERTY OF EDAC INC.,AND SHALL NOT BE REPRODUCED, OR COPIED OR USED AS THE BASIS FOR THE MANUFACTURE OR SALE OF APPARATUS WITHOUT WRITTEN PERMISSION.

| ACAD REFERENCE NO. | 833 ENG MASTER   |  |  |
|--------------------|------------------|--|--|
| DRAWN: J.LEE       | DATE: OCT. 14/09 |  |  |
| CHECKED:           | DATE:            |  |  |
| SCALE: NTS         | SHEET 1 OF 3     |  |  |
| DRAWING NUMBER     | ISSUE            |  |  |
| 833 Assembly       | 1                |  |  |