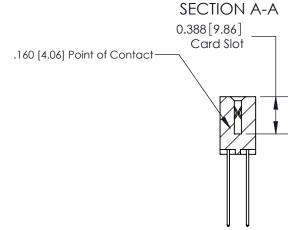

833 ENG MASTER

**See Accompanying Page for:** 

- **Bend Detail**
- **Mounting Options**

ORIGINAL (1)

ORIGINAL

| 833 Series High Temp Card Edge Connector                              |                                                                                                                                                                                                 | ACAD REFERENCE NO. | 833 ENC          | MASTER        |
|-----------------------------------------------------------------------|-------------------------------------------------------------------------------------------------------------------------------------------------------------------------------------------------|--------------------|------------------|---------------|
| Contact Bend Detail                                                   |                                                                                                                                                                                                 |                    | DATE: OCT. 14/09 |               |
| Confact Bend Defail                                                   |                                                                                                                                                                                                 | CHECKED:           | DATE:            |               |
| EDAC INC TORONTO, ONTARIO CANADA YOUR CONNECTION TO QUALITY & SERVICE | THESE DRAWINGS AND SPECIFICATIONS ARE THE PROPERTY OF EDAC INC.,AND SHALL NOT BE REPRODUCED,OR COPIED OR USED AS THE BASIS FOR THE MANUFACTURE OR SALE OF APPARATUS WITHOUT WRITTEN PERMISSION. | SCALE: NTS         | SHEET 2          | 2 <b>OF</b> 3 |
|                                                                       |                                                                                                                                                                                                 | DRAWING NUMBER     |                  | ISSUE         |
|                                                                       |                                                                                                                                                                                                 | 833 Assembly       |                  | 1             |