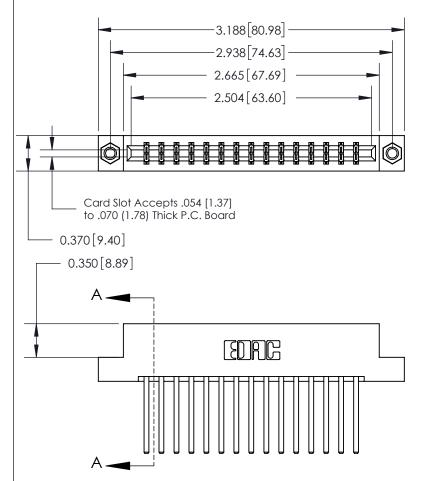

## 833 Series High Temp Card Edge Connector Part Number: 833-030-544-207

YOUR CONNECTION TO QUALITY & SERVICE

**EDAC INC** TORONTO, ONTARIO CANADA

THESE DRAWINGS AND SPECIFICATIONS ARE THE PROPERTY OF EDAC INC.,AND SHALL NOT BE REPRODUCED, OR COPIED OR USED AS THE BASIS FOR THE MANUFACTURE OR SALE OF APPARATUS WITHOUT WRITTEN PERMISSION.

| DRAWN: J.LEE   | DATE: OCT. 14/09 |               |  |
|----------------|------------------|---------------|--|
| CHECKED:       | DATE:            |               |  |
| SCALE: NTS     | SHEET            | 1 <b>OF</b> 3 |  |
| DRAWING NUMBER |                  | ISSUE         |  |
| 833 Assembly   |                  | 1             |  |