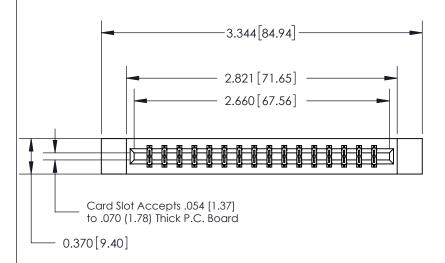

## 833 Series High Temp Card Edge Connector Part Number: 833-032-544-812

**Bend Detail Mounting Options** 

YOUR CONNECTION TO QUALITY & SERVICE

**EDAC INC** TORONTO, ONTARIO CANADA

THESE DRAWINGS AND SPECIFICATIONS ARE THE PROPERTY OF EDAC INC.,AND SHALL NOT BE REPRODUCED, OR COPIED OR USED AS THE BASIS FOR THE MANUFACTURE OR SALE OF APPARATUS WITHOUT WRITTEN PERMISSION.

THIS IS A C.A.D. GENERATED DRAWING

DO NOT MAKE MANUAL REVISIONS TO MASTER.

| ACAD REFERENCE NO. | 833 ENG MASTER   |  |  |
|--------------------|------------------|--|--|
| DRAWN: J.LEE       | DATE: OCT. 14/09 |  |  |
| CHECKED:           | DATE:            |  |  |
| SCALE: NTS         | SHEET 1 OF 3     |  |  |
| DRAWING NUMBER     | ISSUE            |  |  |
| 833 Assembly       | 1                |  |  |