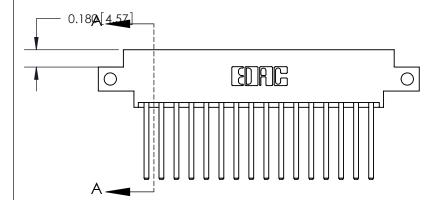

**Mounting Option** 

12-.128 (3.25) Dia. Side Mounting Holes

THIS IS A C.A.D. GENERATED DRAWING DO NOT MAKE MANUAL REVISIONS TO MASTER.

ORIGINAL (1)

| 833 Series High Temp Card Edge Connector Mounting Options |                                                                                                        | ACAD REFERENCE NO. 833 ENG MASTER DRAWN: J.LEE DATE: OCT. 14/09 |        |       |
|-----------------------------------------------------------|--------------------------------------------------------------------------------------------------------|-----------------------------------------------------------------|--------|-------|
| EDAC INC THESE DRAWINGS AND SPECIFICATIONS                | CHECKED:<br>SCALE: NTS                                                                                 | DATE:                                                           | 3 OF 3 |       |
| TORONTO, ONTARIO CANADA                                   | ARE THE PROPERTY OF EDAC INC.,AND<br>SHALL NOT BE REPRODUCED,OR COPIED<br>OR USED AS THE BASIS FOR THE | DRAWING NUMBER                                                  |        | ISSUE |
| YOUR CONNECTION TO QUALITY & SERVICE                      | MANUFACTURE OR SALE OF APPARATUS WITHOUT WRITTEN PERMISSION.                                           | 833 Assembly                                                    |        | 1     |