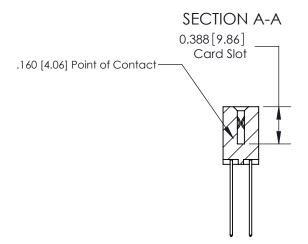

## **See Accompanying Page for:**

- **Bend Detail**
- **Mounting Options**

833 Series High Temp Card Edge Connector Part Number: 833-034-541-202

**EDAC INC** TORONTO, ONTARIO CANADA

THESE DRAWINGS AND SPECIFICATIONS ARE THE PROPERTY OF EDAC INC.,AND SHALL NOT BE REPRODUCED,OR COPIED OR USED AS THE BASIS FOR THE MANUFACTURE OR SALE OF APPARATUS WITHOUT WRITTEN PERMISSION.

| ACAD REFERENCE NO. | 833 ENG MASTER   |  |  |
|--------------------|------------------|--|--|
| DRAWN: J.LEE       | DATE: OCT. 14/09 |  |  |
| CHECKED:           | DATE:            |  |  |
| SCALE: NTS         | SHEET 1 OF 3     |  |  |
| DRAWING NUMBER     | ISSUE            |  |  |
| 833 Assembly       | 1                |  |  |