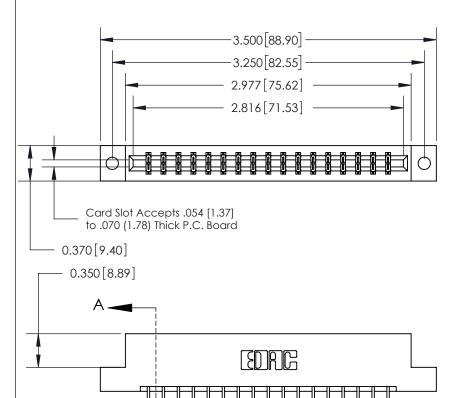

## **See Accompanying Page for:**

- **Bend Detail**
- **Mounting Options**

833 Series High Temp Card Edge Connector Part Number: 833-034-541-202

**EDAC INC** TORONTO, ONTARIO CANADA

THESE DRAWINGS AND SPECIFICATIONS ARE THE PROPERTY OF EDAC INC.,AND SHALL NOT BE REPRODUCED,OR COPIED OR USED AS THE BASIS FOR THE MANUFACTURE OR SALE OF APPARATUS WITHOUT WRITTEN PERMISSION.

| ACAD REFERENCE NO. | 833 ENG MASTER   |  |  |
|--------------------|------------------|--|--|
| DRAWN: J.LEE       | DATE: OCT. 14/09 |  |  |
| CHECKED:           | DATE:            |  |  |
| SCALE: NTS         | SHEET 1 OF 3     |  |  |
| DRAWING NUMBER     | ISSUE            |  |  |
| 833 Assembly       | 1                |  |  |