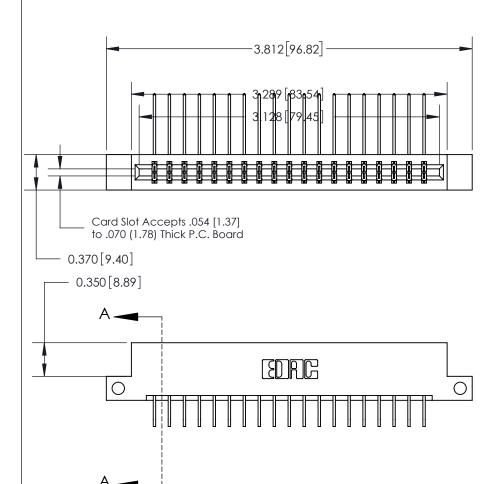

## 833 Series High Temp Card Edge Connector Part Number: 833-038-558-212

**Bend Detail Mounting Options** 

YOUR CONNECTION TO QUALITY & SERVICE

**EDAC INC** TORONTO, ONTARIO CANADA

THESE DRAWINGS AND SPECIFICATIONS ARE THE PROPERTY OF EDAC INC.,AND SHALL NOT BE REPRODUCED, OR COPIED OR USED AS THE BASIS FOR THE MANUFACTURE OR SALE OF APPARATUS WITHOUT WRITTEN PERMISSION.

| ACAD REFERENCE NO. | 833 ENG MASTER   |  |  |
|--------------------|------------------|--|--|
| DRAWN: J.LEE       | DATE: OCT. 14/09 |  |  |
| CHECKED:           | DATE:            |  |  |
| SCALE: NTS         | SHEET 1 OF 3     |  |  |
| DRAWING NUMBER     | ISSUE            |  |  |
| 833 Assembly       | 1                |  |  |