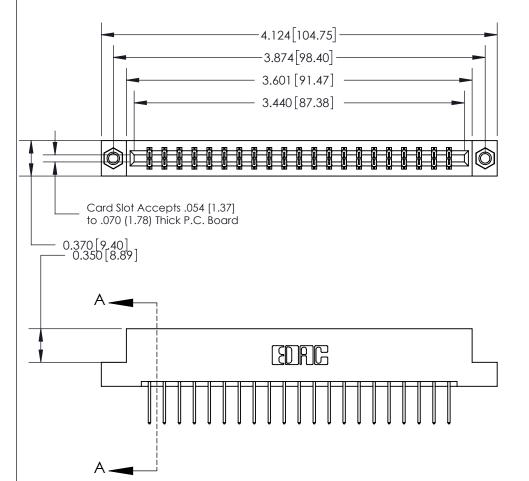

## **Contact Detail**

523-P.C. Tail .025 Sq.(0.64 Sq.) - Tail LG=.390(9.91)

.156 [3.96] Contact Spacing x .200 [5.08] Row Spacing

THIS IS A C.A.D. GENERATED DRAWING DO NOT MAKE MANUAL REVISIONS TO MASTER.

ISSUE NUMBER ORIGINAL

SECTION A-A 0.388 [9.86] Card Slot .160 [4.06] Point of Contact-

## **See Accompanying Page for:**

- **Bend Detail**
- **Mounting Options**

833 Series High Temp Card Edge Connector Part Number: 833-042-523-207

**EDAC INC** TORONTO, ONTARIO CANADA

THESE DRAWINGS AND SPECIFICATIONS ARE THE PROPERTY OF EDAC INC.,AND SHALL NOT BE REPRODUCED, OR COPIED OR USED AS THE BASIS FOR THE MANUFACTURE OR SALE OF APPARATUS WITHOUT WRITTEN PERMISSION.