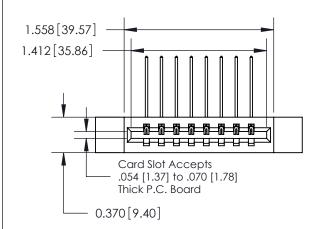

## **Contact Detail**

559-90 Degree Bend (Code 541 Contacts)

.156 [3.96] Contact Spacing x .200 [5.08] Row Spacing

**See Accompanying Page for:** 

**Contact Bend Details** 

THIS IS A C.A.D. GENERATED DRAWING DO NOT MAKE MANUAL REVISIONS TO MASTER.

ISSUE NUMBER

ORIGINAL

1

| 837/887 Series Hig | gh Temp Card Edge Connector |
|--------------------|-----------------------------|
| Part Number: 837   | -008-559-112                |

YOUR CONNECTION TO QUALITY & SERVICE