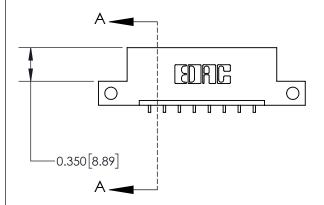

**Mounting Option** 

12-.128 (3.25) Dia. Side Mounting Holes

ISSUE NUMBER

ORIGINAL

1

| 837/887 Series Hig | gh Temp Card Edge Connector |
|--------------------|-----------------------------|
| Part Number: 837   | -008-559-112                |

YOUR CONNECTION TO QUALITY & SERVICE