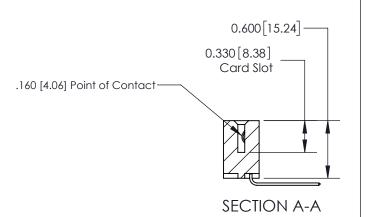

## **Contact Detail**

559-90 Degree Bend (Code 541 Contacts)

.156 [3.96] Contact Spacing x .200 [5.08] Row Spacing

**See Accompanying Page for:** 

**Contact Bend Details** 

THIS IS A C.A.D. GENERATED DRAWING DO NOT MAKE MANUAL REVISIONS TO MASTER.

ISSUE NUMBER

ORIGINAL

1

| 837/887 Series Hig | gh Temp Card Edge Connector |
|--------------------|-----------------------------|
| Part Number: 837   | -008-559-112                |

YOUR CONNECTION TO QUALITY & SERVICE