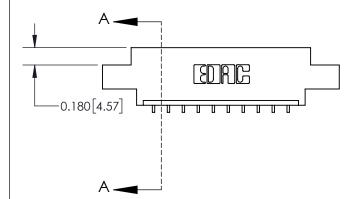

**Mounting Option** 

04-.156 (3.96) Dia. Mounting Holes

## **Contact Detail**

559-90 Degree Bend (Code 541 Contacts)

.156 [3.96] Contact Spacing x .200 [5.08] Row Spacing





**See Accompanying Page for: Contact Bend Details** 

THIS IS A C.A.D. GENERATED DRAWING DO NOT MAKE MANUAL REVISIONS TO MASTER.



ISSUE NUMBER ORIGINAL



837/887 Series High Temp Card Edge Connector Part Number: 837-010-559-604

YOUR CONNECTION TO QUALITY & SERVICE

**EDAC INC** TORONTO, ONTARIO CANADA

THESE DRAWINGS AND SPECIFICATIONS ARE THE PROPERTY OF EDAC INC.,AND SHALL NOT BE REPRODUCED, OR COPIED OR USED AS THE BASIS FOR THE MANUFACTURE OR SALE OF APPARATUS WITHOUT WRITTEN PERMISSION.

| ACAD REFERENCE NO. | O. 837 ENG MASTER |  |  |
|--------------------|-------------------|--|--|
| DRAWN: J.LEE       | DATE: OCT. 06/09  |  |  |
| CHECKED:           | DATE:             |  |  |
| SCALE: NTS         | SHEET 1 OF 2      |  |  |
| DRAWING NUMBER     | ISSUE             |  |  |
|