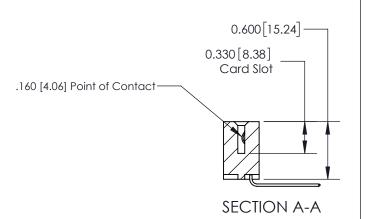

## **Contact Detail**

559-90 Degree Bend (Code 541 Contacts)

.156 [3.96] Contact Spacing x .200 [5.08] Row Spacing

**See Accompanying Page for: Contact Bend Details** 

THIS IS A C.A.D. GENERATED DRAWING DO NOT MAKE MANUAL REVISIONS TO MASTER.