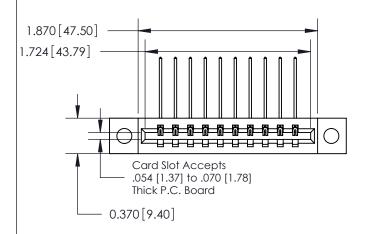

## **Contact Detail**

559-90 Degree Bend (Code 541 Contacts)

.156 [3.96] Contact Spacing x .200 [5.08] Row Spacing

**See Accompanying Page for: Contact Bend Details** 

THIS IS A C.A.D. GENERATED DRAWING DO NOT MAKE MANUAL REVISIONS TO MASTER.