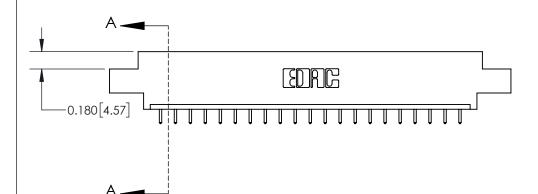

## **Contact Detail**

521-P.C. Tail .025 Sq.(0.64 Sq.) - Tail LG=.150(3.81) .156 [3.96] Contact Spacing x .200 [5.08] Row Spacing

4.182 [106.22] -3.872[98.35] -3.586 [91.08] 3.440 [87.38] Card Slot Accepts - .054 [1.37] to .070 [1.78] Thick P.C. Board 0.370 [9.40]

THIS IS A C.A.D. GENERATED DRAWING DO NOT MAKE MANUAL REVISIONS TO MASTER.

ISSUE NUMBER ORIGINAL

0.600 [15.24] 0.330[8.38] Card Slot .160 [4.06] Point of Contact

**See Accompanying Page for:** 

**Contact Bend Details** 