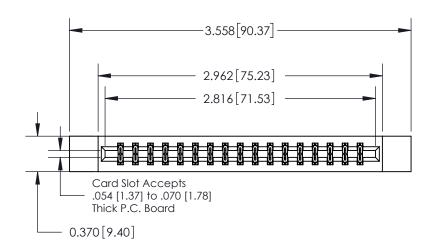

## **Contact Detail**

521-P.C. Tail .025 Sq.(0.64 Sq.) - Tail LG=.150(3.81)

.156 [3.96] Contact Spacing x .200 [5.08] Row Spacing

THIS IS A C.A.D. GENERATED DRAWING DO NOT MAKE MANUAL REVISIONS TO MASTER.