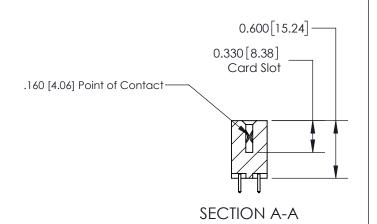

## **Contact Detail**

521-P.C. Tail .025 Sq.(0.64 Sq.) - Tail LG=.150(3.81)

.156 [3.96] Contact Spacing x .200 [5.08] Row Spacing

THIS IS A C.A.D. GENERATED DRAWING DO NOT MAKE MANUAL REVISIONS TO MASTER.