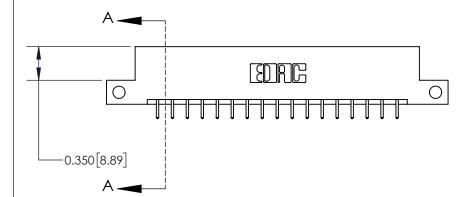

**Mounting Option** 

12-.128 (3.25) Dia. Side Mounting Holes

## **Contact Detail**

521-P.C. Tail .025 Sq.(0.64 Sq.) - Tail LG=.150(3.81)

.156 [3.96] Contact Spacing x .200 [5.08] Row Spacing





THIS IS A C.A.D. GENERATED DRAWING DO NOT MAKE MANUAL REVISIONS TO MASTER.



ISSUE NUMBER

ORIGINAL



837/887 Series High Temp Card Edge Connector Part Number: 837-034-521-212

YOUR CONNECTION TO QUALITY & SERVICE

**EDAC INC** TORONTO, ONTARIO CANADA

THESE DRAWINGS AND SPECIFICATIONS ARE THE PROPERTY OF EDAC INC., AND SHALL NOT BE REPRODUCED, OR COPIED OR USED AS THE BASIS FOR THE MANUFACTURE OR SALE OF APPARATUS WITHOUT WRITTEN PERMISSION.

ACAD REFERENCE NO. 837 ENG MASTER DRAWN: J.LEE DATE: OCT. 06/09 CHECKED: DATE: SCALE: SHEET 1 OF 2 NTS DRAWING NUMBER **ISSUE** 837 Assembly

**See Accompanying Page for:** 

**Contact Bend Details** 



ISSUE NUMBER

ORIGINAL

1



| 837/887 Series High Temp Card Edge Connector<br>Contact Bend Detail |