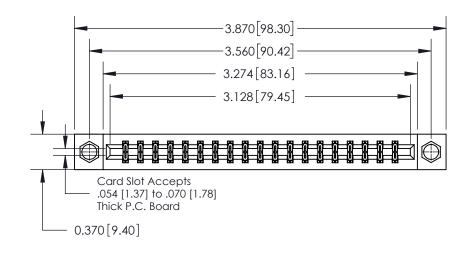

## **Contact Detail**

540-Wire Wrap .025 Sq.(0.64 Sq.) - Tail LG=.560(14.22) .156 [3.96] Contact Spacing x .200 [5.08] Row Spacing

THIS IS A C.A.D. GENERATED DRAWING DO NOT MAKE MANUAL REVISIONS TO MASTER.