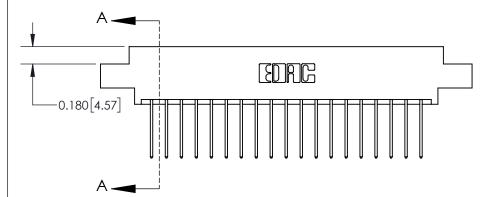

837 ENG MASTER

ACAD REFERENCE NO.

**See Accompanying Page for:** 

**Contact Bend Details** 

ISSUE NUMBER

ORIGINAL

1

| 837/887 Series High Temp Card Edge Connector<br>Contact Bend Detail |                                                                                                                                    | ACAD REFERENCE NO. | 837 ENG          | 3 MASTER      |
|---------------------------------------------------------------------|------------------------------------------------------------------------------------------------------------------------------------|--------------------|------------------|---------------|
|                                                                     |                                                                                                                                    | DRAWN: J.LEE       | DATE: OCT. 06/09 |               |
|                                                                     |                                                                                                                                    | CHECKED:           | DATE:            |               |
| EDAC INC                                                            | THESE DRAWINGS AND SPECIFICATIONS ARE THE PROPERTY OF EDAC INC.,AND SHALL NOT BE REPRODUCED,OR COPIED OR USED AS THE BASIS FOR THE | SCALE: NTS         | SHEET            | 2 <b>OF</b> 2 |
| TORONTO, ONTARIO CANADA                                             |                                                                                                                                    | DRAWING NUMBER     | •                | ISSUE         |
| YOUR CONNECTION TO QUALITY & SERVICE                                | MANUFACTURE OR SALE OF APPARATUS WITHOUT WRITTEN PERMISSION.                                                                       | 837 Assembly       |                  | 1             |