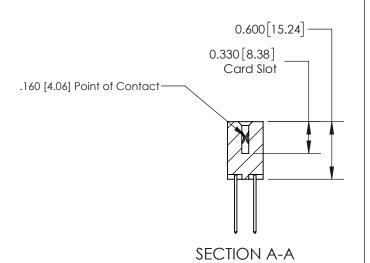

## **Contact Detail**

540-Wire Wrap .025 Sq.(0.64 Sq.) - Tail LG=.560(14.22) .156 [3.96] Contact Spacing x .200 [5.08] Row Spacing

THIS IS A C.A.D. GENERATED DRAWING DO NOT MAKE MANUAL REVISIONS TO MASTER.