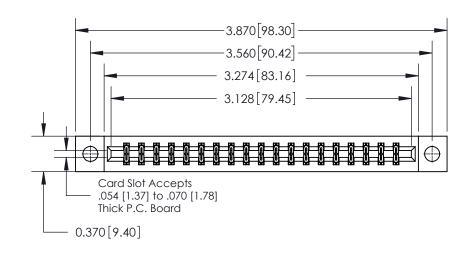

ISSUE NUMBER ORIGINAL

837/887 Series High Temp Card Edge Connector Part Number: 837-038-541-204

YOUR CONNECTION TO QUALITY & SERVICE

**EDAC INC** TORONTO, ONTARIO CANADA

THESE DRAWINGS AND SPECIFICATIONS ARE THE PROPERTY OF EDAC INC.,AND SHALL NOT BE REPRODUCED, OR COPIED OR USED AS THE BASIS FOR THE MANUFACTURE OR SALE OF APPARATUS WITHOUT WRITTEN PERMISSION.

OF 2 SCALE: NTS SHEET 1 DRAWING NUMBER **ISSUE** 837 Assembly

837 ENG MASTER

DATE: OCT. 06/09

DATE:

ACAD REFERENCE NO.

J.LEE

DRAWN:

CHECKED: