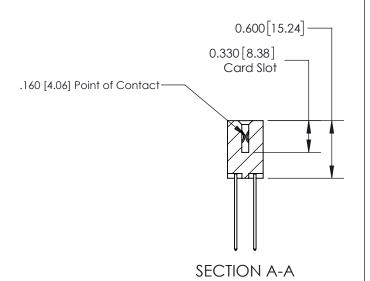

See Accompanying Page for:

**Contact Bend Details** 

ISSUE NUMBER

ORIGINAL

1

| 837/887 Series High Temp Card Edge Connector<br>Contact Bend Detail   |                                                                                                                                                                                                  | ACAD REFERENCE NO. 837 EN |                  | 3 MASTER      |
|-----------------------------------------------------------------------|--------------------------------------------------------------------------------------------------------------------------------------------------------------------------------------------------|---------------------------|------------------|---------------|
|                                                                       |                                                                                                                                                                                                  | DRAWN: J.LEE              | DATE: OCT. 06/09 |               |
|                                                                       |                                                                                                                                                                                                  | CHECKED:                  | DATE:            |               |
| EDAC INC TORONTO, ONTARIO CANADA YOUR CONNECTION TO QUALITY & SERVICE | THESE DRAWINGS AND SPECIFICATIONS ARE THE PROPERTY OF EDAC INC.,AND SHALL NOT BE REPRODUCED, OR COPIED OR USED AS THE BASIS FOR THE MANUFACTURE OR SALE OF APPARATUS WITHOUT WRITTEN PERMISSION. | SCALE: NTS                | SHEET            | 2 <b>OF</b> 2 |
|                                                                       |                                                                                                                                                                                                  | DRAWING NUMBER            | •                | ISSUE         |
|                                                                       |                                                                                                                                                                                                  | 837 Assembly              |                  | 1             |