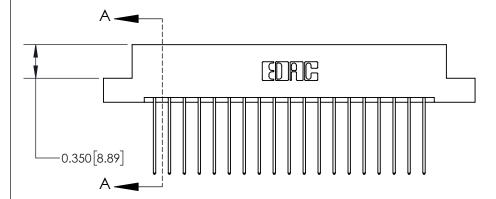

## **Contact Detail**

541-Wire Wrap .025 Sq.(0.64 Sq.) - Tail LG=.750(19.05) .156 [3.96] Contact Spacing x .200 [5.08] Row Spacing

THIS IS A C.A.D. GENERATED DRAWING DO NOT MAKE MANUAL REVISIONS TO MASTER.

ISSUE NUMBER ORIGINAL

837/887 Series High Temp Card Edge Connector Part Number: 837-038-541-204

YOUR CONNECTION TO QUALITY & SERVICE

**EDAC INC** TORONTO, ONTARIO CANADA

THESE DRAWINGS AND SPECIFICATIONS ARE THE PROPERTY OF EDAC INC.,AND SHALL NOT BE REPRODUCED, OR COPIED OR USED AS THE BASIS FOR THE MANUFACTURE OR SALE OF APPARATUS WITHOUT WRITTEN PERMISSION.

OF 2 SCALE: NTS SHEET 1 DRAWING NUMBER **ISSUE** 837 Assembly

837 ENG MASTER

DATE: OCT. 06/09

DATE:

ACAD REFERENCE NO.

J.LEE

DRAWN:

CHECKED: