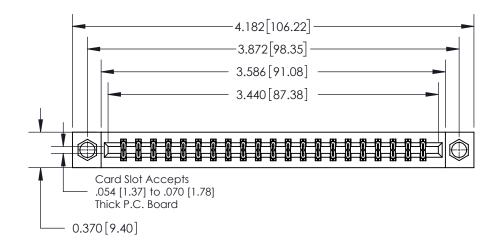

ISSUE NUMBER

ORIGINAL

**See Accompanying Page for:** 

**Contact Bend Details** 

| 837/887 Series High Temp Card Edge Connector |
|----------------------------------------------|
| Part Number: 837-042-521-207                 |

## **Contact Detail**

521-P.C. Tail .025 Sq.(0.64 Sq.) - Tail LG=.150(3.81) .156 [3.96] Contact Spacing x .200 [5.08] Row Spacing

THIS IS A C.A.D. GENERATED DRAWING DO NOT MAKE MANUAL REVISIONS TO MASTER.