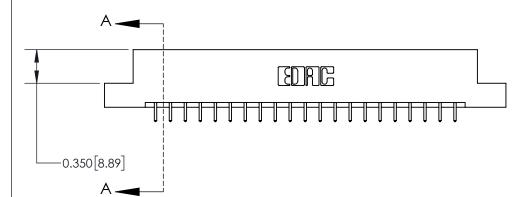

ISSUE NUMBER

ORIGINAL

1

| 837/887 Series High Temp Card Edge Connector<br>Contact Bend Detail |                                                                                                                                                            | ACAD REFERENCE NO. | 837 ENG MASTER   |               |
|---------------------------------------------------------------------|------------------------------------------------------------------------------------------------------------------------------------------------------------|--------------------|------------------|---------------|
|                                                                     |                                                                                                                                                            | DRAWN: J.LEE       | DATE: OCT. 06/09 |               |
|                                                                     |                                                                                                                                                            | CHECKED:           | DATE:            |               |
| EDAC INC                                                            | TORONTO, ONTARIO CANADA  ARE THE PROPERTY OF EDAC INC.,AND SHALL NOT BE REPRODUCED,OR COPIED OR USED AS THE BASIS FOR THE MANUFACTURE OR SALE OF APPARATUS | SCALE: NTS         | SHEET            | 2 <b>OF</b> 2 |
| TORONTO, ONTARIO                                                    |                                                                                                                                                            | DRAWING NUMBER     | •                | ISSUE         |
| YOUR CONNECTION TO QUALITY & SERVICE                                |                                                                                                                                                            | 837 Assembly       |                  | 1             |