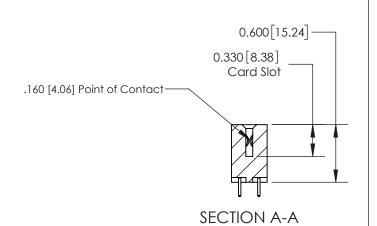

ISSUE NUMBER

ORIGINAL

1

| 837/887 Series High Temp Card Edge Connector<br>Contact Bend Detail |                                                                                                                                                            | ACAD REFERENCE NO. | 837 ENG MASTER   |               |
|---------------------------------------------------------------------|------------------------------------------------------------------------------------------------------------------------------------------------------------|--------------------|------------------|---------------|
|                                                                     |                                                                                                                                                            | DRAWN: J.LEE       | DATE: OCT. 06/09 |               |
|                                                                     |                                                                                                                                                            | CHECKED:           | DATE:            |               |
| EDAC INC                                                            | TORONTO, ONTARIO CANADA  ARE THE PROPERTY OF EDAC INC.,AND SHALL NOT BE REPRODUCED,OR COPIED OR USED AS THE BASIS FOR THE MANUFACTURE OR SALE OF APPARATUS | SCALE: NTS         | SHEET            | 2 <b>OF</b> 2 |
| TORONTO, ONTARIO                                                    |                                                                                                                                                            | DRAWING NUMBER     | •                | ISSUE         |
| YOUR CONNECTION TO QUALITY & SERVICE                                |                                                                                                                                                            | 837 Assembly       |                  | 1             |