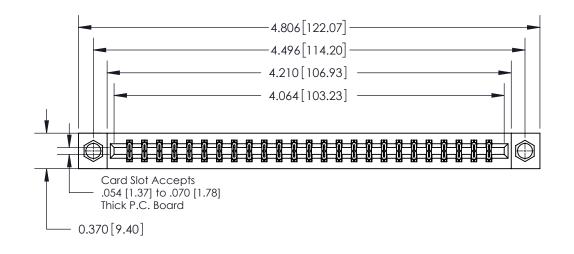

ISSUE NUMBER

ORIGINAL

**See Accompanying Page for:** 

**Contact Bend Details** 

837/887 Series High Temp Card Edge Connector Part Number: 837-050-541-207

**EDAC INC** TORONTO, ONTARIO CANADA

THESE DRAWINGS AND SPECIFICATIONS ARE THE PROPERTY OF EDAC INC.,AND SHALL NOT BE REPRODUCED, OR COPIED OR USED AS THE BASIS FOR THE MANUFACTURE OR SALE OF APPARATUS WITHOUT WRITTEN PERMISSION.

| ACAD REFERENCE NO. 837 ENG MASTE |                  |  |  |
|----------------------------------|------------------|--|--|
| DRAWN: J.LEE                     | DATE: OCT. 06/09 |  |  |
| CHECKED:                         | DATE:            |  |  |
| SCALE: NTS                       | SHEET 1 OF 2     |  |  |
| DRAWING NUMBER                   | ISSUE            |  |  |
| 837 Assembly                     | 1                |  |  |