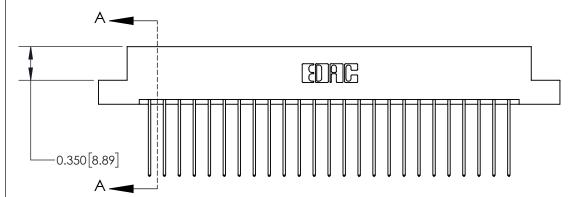

## **Contact Detail**

541-Wire Wrap .025 Sq.(0.64 Sq.) - Tail LG=.750(19.05)

.156 [3.96] Contact Spacing x .200 [5.08] Row Spacing

THIS IS A C.A.D. GENERATED DRAWING DO NOT MAKE MANUAL REVISIONS TO MASTER.

ISSUE NUMBER

ORIGINAL

**See Accompanying Page for:** 

**Contact Bend Details** 

837/887 Series High Temp Card Edge Connector Part Number: 837-050-541-207

**EDAC INC** TORONTO, ONTARIO CANADA

THESE DRAWINGS AND SPECIFICATIONS ARE THE PROPERTY OF EDAC INC.,AND SHALL NOT BE REPRODUCED, OR COPIED OR USED AS THE BASIS FOR THE MANUFACTURE OR SALE OF APPARATUS WITHOUT WRITTEN PERMISSION.

| ACAD REFERENCE NO. 837 ENG MASTE |                  |  |  |
|----------------------------------|------------------|--|--|
| DRAWN: J.LEE                     | DATE: OCT. 06/09 |  |  |
| CHECKED:                         | DATE:            |  |  |
| SCALE: NTS                       | SHEET 1 OF 2     |  |  |
| DRAWING NUMBER                   | ISSUE            |  |  |
| 837 Assembly                     | 1                |  |  |