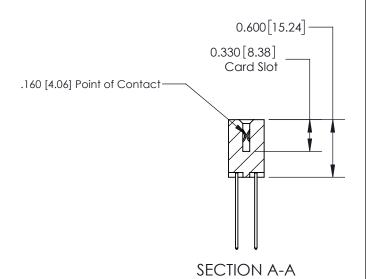

ISSUE NUMBER

ORIGINAL

1

| 837/887 Series High Temp Card Edge Connector<br>Contact Bend Detail |                                                                                                                                                                                                 | ACAD REFERENCE NO. | 837 ENG MASTER   |               |
|---------------------------------------------------------------------|-------------------------------------------------------------------------------------------------------------------------------------------------------------------------------------------------|--------------------|------------------|---------------|
|                                                                     |                                                                                                                                                                                                 | DRAWN: J.LEE       | DATE: OCT. 06/09 |               |
|                                                                     |                                                                                                                                                                                                 | CHECKED:           | DATE:            |               |
| EDAC INC                                                            | THESE DRAWINGS AND SPECIFICATIONS ARE THE PROPERTY OF EDAC INC.,AND SHALL NOT BE REPRODUCED,OR COPIED OR USED AS THE BASIS FOR THE MANUFACTURE OR SALE OF APPARATUS WITHOUT WRITTEN PERMISSION. | SCALE: NTS         | SHEET            | 2 <b>OF</b> 2 |
| TORONTO, ONTARIO CANADA                                             |                                                                                                                                                                                                 | DRAWING NUMBER     | •                | ISSUE         |
| CANADA                                                              |                                                                                                                                                                                                 | 837 Assembly       |                  | 1             |