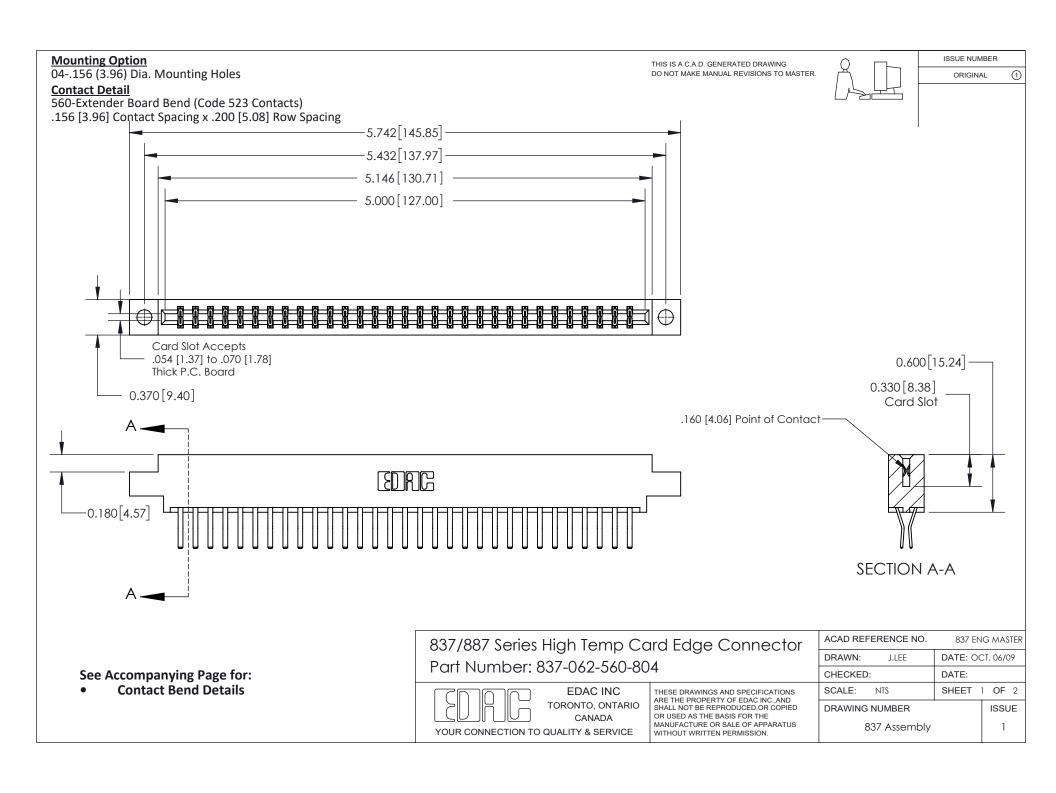

ISSUE NUMBER

ORIGINAL

1

| 837/887 Series High Temp Card Edge Connector<br>Contact Bend Detail |                                                                                                                                                                                                   | ACAD REFERENCE NO. 837 EN |                  | 3 MASTER      |
|---------------------------------------------------------------------|---------------------------------------------------------------------------------------------------------------------------------------------------------------------------------------------------|---------------------------|------------------|---------------|
|                                                                     |                                                                                                                                                                                                   | DRAWN: J.LEE              | DATE: OCT. 06/09 |               |
|                                                                     |                                                                                                                                                                                                   | CHECKED:                  | DATE:            |               |
| TORONTO, ONTARIO                                                    | THESE DRAWINGS AND SPECIFICATIONS ARE THE PROPERTY OF EDAC INC., AND SHALL NOT BE REPRODUCED, OR COPIED OR USED AS THE BASIS FOR THE MANUFACTURE OR SALE OF APPARATUS WITHOUT WRITTEN PERMISSION. | SCALE: NTS                | SHEET            | 2 <b>OF</b> 2 |
|                                                                     |                                                                                                                                                                                                   | DRAWING NUMBER            | •                | ISSUE         |
| YOUR CONNECTION TO QUALITY & SERVICE                                |                                                                                                                                                                                                   | 837 Assembly              |                  | 1             |