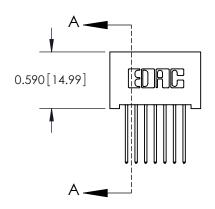

**SECTION A-A** 

842 Assembly

THIS IS A C.A.D. GENERATED DRAWING DO NOT MAKE MANUAL REVISIONS TO MASTER

ORIGINAL (1)

| 842/892 Series High Temp Card Edge Connector<br>Contact Bend Detail |                                                                   | ACAD REFERENCE NO. 842 ENG MASTER |             |                         |        |
|---------------------------------------------------------------------|-------------------------------------------------------------------|-----------------------------------|-------------|-------------------------|--------|
|                                                                     |                                                                   | DRAWN:                            | J.LEE       | DATE: <b>OCT. 06/09</b> |        |
|                                                                     |                                                                   | CHECKE                            | ):          | DATE:                   |        |
| EDAC INC                                                            | THESE DRAWINGS AND SPECIFICATIONS ARE THE PROPERTY OF EDAC INCAND | SCALE:                            | NTS         | SHEET :                 | 2 OF 3 |
| TORONTO, ONTARIO                                                    | SHALL NOT BE REPRODUCED, OR COPIED OR USED AS THE BASIS FOR THE   | DRAWING                           | NUMBER      |                         | ISSUE  |
| YOUR CONNECTION TO QUALITY & SERVICE                                | MANUFACTURE OR SALE OF APPARATUS WITHOUT WRITTEN PERMISSION.      | 8                                 | 42 Assembly |                         | 1      |