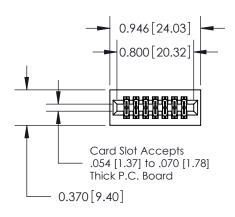

## **Contact Detail**

540-Wire Wrap .025 Sq.(0.64 Sq.) - Tail LG=.570(14.48) .100 [2.54] Contact Spacing x .200 [5.08] Row Spacing

## **See Accompanying Pages for:**

- **Contact Bend Details**
- **Mounting Options**

.240 [6.10] Point of Contact-

842/892 Series High Temp Card Edge Connector Part Number: 842-014-540-201

| ACAD REFERENCE NO | 842 ENG MASTER     |  |  |
|-------------------|--------------------|--|--|
| NONE NEILENGE IN  | J. 042 LING MASILK |  |  |
| DRAWN: J.LEE      | DATE: OCT. 06/09   |  |  |
| CHECKED:          | DATE:              |  |  |
| SCALE: NTS        | SHEET 1 OF 3       |  |  |
| DRAWING NUMBER    | ISSUE              |  |  |