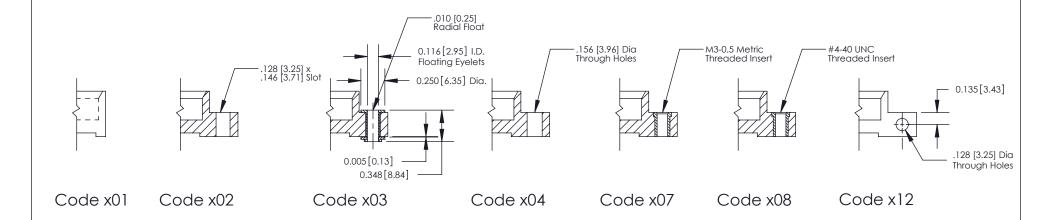

E BASIS FOR THE MANUFACTURE OR SALE OF APPARATUS WITHOUT WRITTEN PERMISSION. | SCALE: NTS     | SHEET    | 2 OF 3                  |  |
|                            |                                                                                                                                                                                               | DRAWING NUMBER | •        | ISSUE                   |  |
|                            |                                                                                                                                                                                               | 842 Assemb     | ly       | 1                       |  |

THIS IS A C.A.D. GENERATED DRAWING DO NOT MAKE MANUAL REVISIONS TO MASTER



SSUE NUMBER

DRIGINAL

1



| 842/892 Series High Temp Co | ard Edge Connector                                                                                                                                                                              | ACAD REFERENCE NO. 842 ENG MASTER |             |         |           |
|-----------------------------|-------------------------------------------------------------------------------------------------------------------------------------------------------------------------------------------------|-----------------------------------|-------------|---------|-----------|
| Mounting Options            |