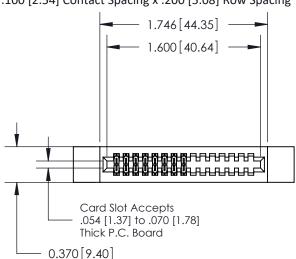

.240 [6.10] Point of Contact-

YOUR CONNECTION TO QUALITY & SERVICE WITHOUT WRITTEN PERMISSION.

|  | ACAD REFERENCE NO | . 842 ENG MASTER |  |  |  |
|--|-------------------|------------------|--|--|--|
|  | DRAWN: J.LEE      | DATE: OCT. 06/09 |  |  |  |
|  | CHECKED:          | DATE:            |  |  |  |
|  | SCALE: NTS        | SHEET 1 OF 3     |  |  |  |
|  | DRAWING NUMBER    | ISSUE            |  |  |  |