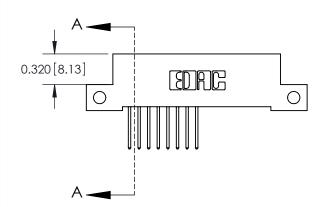

SECTION A-A

842 Assembly

THIS IS A C.A.D. GENERATED DRAWING DO NOT MAKE MANUAL REVISIONS TO MASTER.

ISSUE NUMBER

ORIGINAL

1

| 842/892 Series High Temp C | ACAD REFERENCE NO. 842 ENG MASTER                                                                                                                                                             |                |          |                         |  |
|----------------------------|-----------------------------------------------------------------------------------------------------------------------------------------------------------------------------------------------|----------------|----------|-------------------------|--|
| Contact Bend Detail        |                                                                                                                                                                                               | DRAWN: J.LEE   | DATE: OC | DATE: <b>OCT. 06/09</b> |  |
|                            |                                                                                                                                                                                               | CHECKED:       | DATE:    | DATE:                   |  |
| EDAC INC                   | THESE DRAWINGS AND SPECIFICATIONS ARE THE PROPERTY OF EDAC INCAND SHALL NOT BE REPRODUCED,OR COPIED OR USED AS THE BASIS FOR THE MANUFACTURE OR SALE OF APPARATUS WITHOUT WRITTEN PERMISSION. | SCALE: NTS     | SHEET    | 2 OF 3                  |  |
|                            |                                                                                                                                                                                               | DRAWING NUMBER | •        | ISSUE                   |  |
|                            |                                                                                                                                                                                               | 842 Assemb     | ly       | 1                       |  |